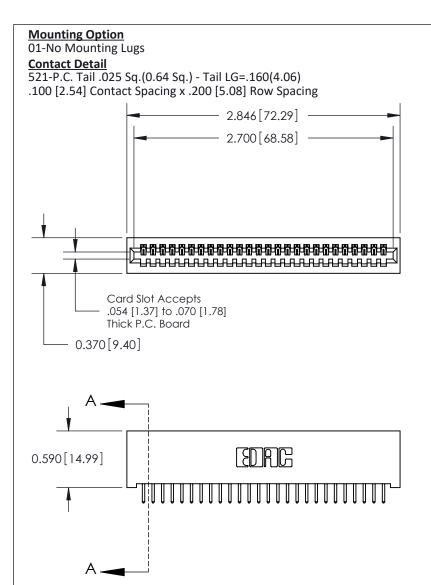

.240 [6.10] Point of Contact-

**SECTION A-A** 

## **See Accompanying Pages for:**

- **Contact Bend Details**
- **Mounting Options**

842/892 Series High Temp Card Edge Connector Part Number: 892-026-521-101

| ACAD REFERENCE N | 842 ENG MASTER   |  |  |
|------------------|------------------|--|--|
| DRAWN: J.LEE     | DATE: OCT. 06/09 |  |  |
| CHECKED:         | DATE:            |  |  |
| SCALE: NTS       | SHEET 1 OF 3     |  |  |
| DRAWING NUMBER   | ISSUE            |  |  |