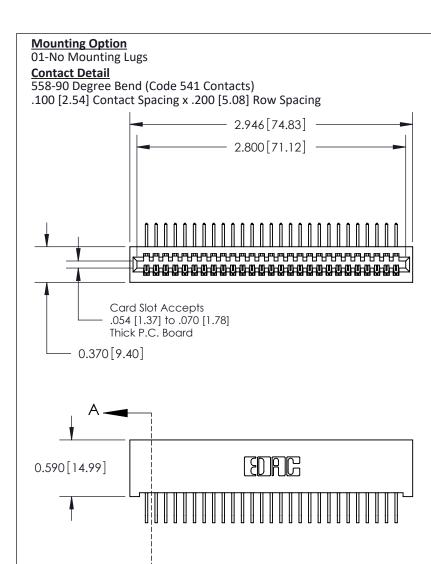

.240 [6.10] Point of Contact-

## **See Accompanying Pages for:**

- **Contact Bend Details**
- **Mounting Options**

842/892 Series High Temp Card Edge Connector Part Number: 892-027-558-101

| ACAD REFERENCE NO. 842 ENG MASTE |                  |  |
|----------------------------------|------------------|--|
| DRAWN: J.LEE                     | DATE: OCT. 06/09 |  |
| CHECKED:                         | DATE:            |  |
| SCALE: NTS                       | SHEET 1 OF 3     |  |
| DRAWING NUMBER                   | ISSUE            |  |