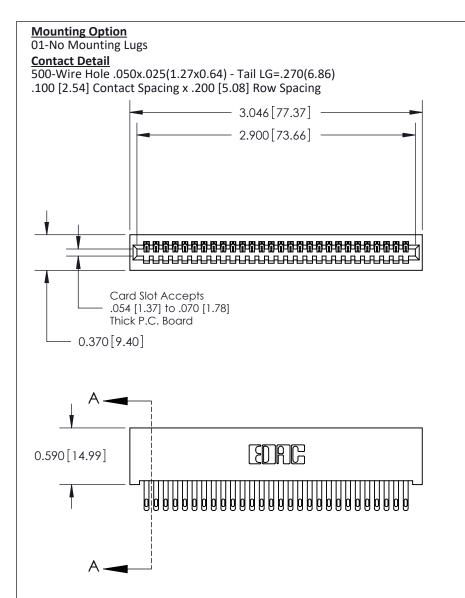

.240 [6.10] Point of Contact-

842/892 Series High Temp Card Edge Connector Part Number: 892-028-500-101

842 ENG MASTER J.LEE

SECTION A-A

DATE: OCT. 06/09 SHEET 1 OF 3

YOUR CONNECTION TO QUALITY & SERVICE

842 Assembly

**See Accompanying Pages for:** 

**Contact Bend Details** 

**Mounting Options** 

THIS IS A C.A.D. GENERATED DRAWING DO NOT MAKE MANUAL REVISIONS TO MASTER

ISSUE NUMBE

ORIGINAL

1

| 842/892 Series High Temp Card Edge Connector<br>Contact Bend Detail |                                                                                                                                                                                                 | ACAD REFERENCE NO. 842 ENG MASTER |          |                         |  |
|---------------------------------------------------------------------|-------------------------------------------------------------------------------------------------------------------------------------------------------------------------------------------------|-----------------------------------|----------|-------------------------|--|
|                                                                     |                                                                                                                                                                                                 | DRAWN: J.LEE                      | DATE: OC | DATE: <b>OCT.</b> 06/09 |  |
|                                                                     |                                                                                                                                                                                                 | CHECKED:                          | DATE:    |                         |  |
| EDAC INC                                                            | THESE DRAWINGS AND SPECIFICATIONS ARE THE PROPERTY OF EDAC INC.,AND SHALL NOT BE REPRODUCED,OR COPIED OR USED AS THE BASIS FOR THE MANUFACTURE OR SALE OF APPARATUS WITHOUT WRITTEN PERMISSION. | SCALE: NTS                        | SHEET :  | 2 OF 3                  |  |
| TORONTO, ONTARIO                                                    |                                                                                                                                                                                                 | DRAWING NUMBER                    | •        | ISSUE                   |  |
| YOUR CONNECTION TO QUALITY & SERVICE                                |                                                                                                                                                                                                 | 842 Assemb                        | ly       | 1                       |  |