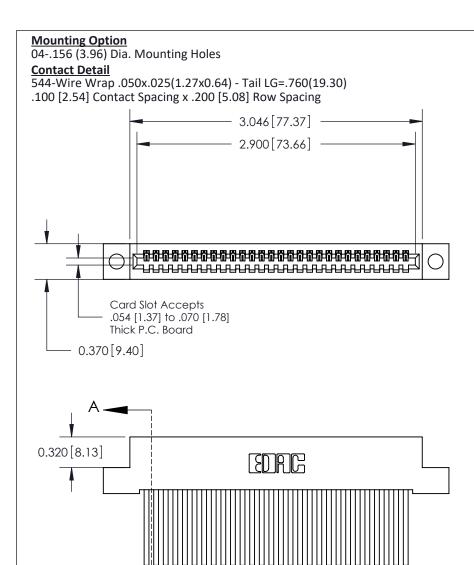

## **See Accompanying Pages for:**

- **Contact Bend Details**
- **Mounting Options**

THIS IS A C.A.D. GENERATED DRAWING DO NOT MAKE MANUAL REVISIONS TO MASTER

ORIGINAL (1)

| 842/892 Series High Temp Card Edge Connector<br>Contact Bend Detail |                                                                                                 | ACAD REFERENCE NO. 842 ENG MASTER |             |                  |        |
|---------------------------------------------------------------------|-------------------------------------------------------------------------------------------------|-----------------------------------|-------------|------------------|--------|
|                                                                     |                                                                                                 | DRAWN:                            | J.LEE       | DATE: OCT. 06/09 |        |
|                                                                     |                                                                                                 | CHECKED:                          |             | DATE:            |        |
| EDAC INC                                                            | THESE DRAWINGS AND SPECIFICATIONS ARE THE PROPERTY OF EDAC INCAND                               | SCALE:                            | NTS         | SHEET :          | 2 OF 3 |
| TORONTO, ONTARIO                                                    | SHALL NOT BE REPRODUCED,OR COPIED OR USED AS THE BASIS FOR THE MANUFACTURE OR SALE OF APPARATUS | DRAWING                           | NUMBER      |                  | ISSUE  |
| YOUR CONNECTION TO QUALITY & SERVICE                                |                                                                                                 | 8                                 | 42 Assembly |                  | 1      |

THIS IS A C.A.D. GENERATED DRAWING
DO NOT MAKE MANUAL REVISIONS TO MASTER

ISSUE NUMBER

ORIGINAL

1

| 842/892 Series High Temp Card Edge Co<br>Mounting Options  | DRAWN: J.LEE DATE: OCT. 06/09  CHECKED: DATE: |
|------------------------------------------------------------|-----------------------------------------------|
| EDAC INC THESE DRAWINGS AND S ARE THE PROPERTY OF          |                                               |
|                                                            | DUCED,OR COPIED DRAWING NUMBER ISSUE          |
| YOUR CONNECTION TO QUALITY & SERVICE WITHOUT WRITTEN PERMI |                                               |