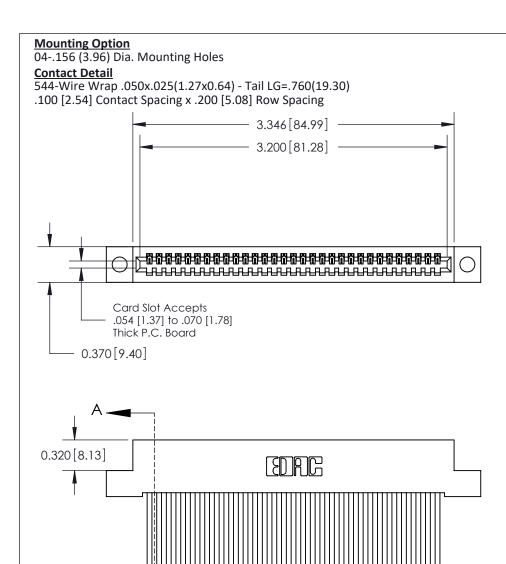

## **Contact Bend Details Mounting Options**

**See Accompanying Pages for:** 

THIS IS A C.A.D. GENERATED DRAWING DO NOT MAKE MANUAL REVISIONS TO MASTER

ORIGINAL (1)

| 842/892 Series High Temp Card Edge Connector<br>Contact Bend Detail |                                                                                                 | ACAD REFERENCE NO. 842 ENG MASTER |             |                  |        |
|---------------------------------------------------------------------|-------------------------------------------------------------------------------------------------|-----------------------------------|-------------|------------------|--------|
|                                                                     |                                                                                                 | DRAWN:                            | J.LEE       | DATE: OCT. 06/09 |        |
|                                                                     |                                                                                                 | CHECKED:                          |             | DATE:            |        |
| EDAC INC                                                            | THESE DRAWINGS AND SPECIFICATIONS ARE THE PROPERTY OF EDAC INCAND                               | SCALE:                            | NTS         | SHEET :          | 2 OF 3 |
| TORONTO, ONTARIO                                                    | SHALL NOT BE REPRODUCED,OR COPIED OR USED AS THE BASIS FOR THE MANUFACTURE OR SALE OF APPARATUS | DRAWING                           | NUMBER      |                  | ISSUE  |
| YOUR CONNECTION TO QUALITY & SERVICE                                |                                                                                                 | 8                                 | 42 Assembly |                  | 1      |