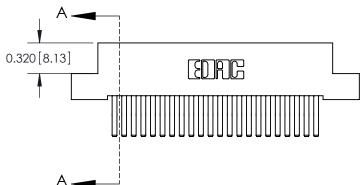

**Mounting Option** 02-.128 (3.25) Wide Mounting Slots **Contact Detail** 560-Extender Board Bend (Code 523 Contacts) .100 [2.54] Contact Spacing x .200 [5.08] Row Spacing - 2.446[62.13] -2.300 [58.42] Card Slot Accepts .054 [1.37] to .070 [1.78] Thick P.C. Board 0.370 [9.40]

.240 [6.10] Point of Contact-

## **See Accompanying Pages for:**

- **Contact Bend Details**
- **Mounting Options**

842/892 Series High Temp Card Edge Connector Part Number: 892-044-560-202

| ACAD REFERENCE N | . 842 ENG MASTER |  |  |  |
|------------------|------------------|--|--|--|
| DRAWN: J.LEE     | DATE: OCT. 06/09 |  |  |  |
| CHECKED:         | DATE:            |  |  |  |
| SCALE: NTS       | SHEET 1 OF 3     |  |  |  |
| DRAWING NUMBER   | ISSUE            |  |  |  |