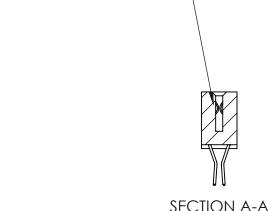

**Mounting Option** 02-.128 (3.25) Wide Mounting Slots **Contact Detail** 560-Extender Board Bend (Code 523 Contacts) .100 [2.54] Contact Spacing x .200 [5.08] Row Spacing - 2.446[62.13] -2.300 [58.42] Card Slot Accepts .054 [1.37] to .070 [1.78] Thick P.C. Board 0.370 [9.40]

.240 [6.10] Point of Contact-

842 Assembly

THIS IS A C.A.D. GENERATED DRAWING DO NOT MAKE MANUAL REVISIONS TO MASTER

ORIGINAL (1)

| 842/892 Series High Temp Card Edge Connector<br>Contact Bend Detail |                                                                   | ACAD REFERENCE NO. 842 ENG MASTER |             |                  |        |
|---------------------------------------------------------------------|-------------------------------------------------------------------|-----------------------------------|-------------|------------------|--------|
|                                                                     |                                                                   | DRAWN:                            | J.LEE       | DATE: OCT. 06/09 |        |
|                                                                     |                                                                   | CHECKE                            | ):          | DATE:            |        |
| EDAC INC                                                            | THESE DRAWINGS AND SPECIFICATIONS ARE THE PROPERTY OF EDAC INCAND | SCALE:                            | NTS         | SHEET :          | 2 OF 3 |
| TORONTO, ONTARIO                                                    | SHALL NOT BE REPRODUCED, OR COPIED OR USED AS THE BASIS FOR THE   | DRAWING                           | NUMBER      |                  | ISSUE  |
| YOUR CONNECTION TO QUALITY & SERVICE                                | MANUFACTURE OR SALE OF APPARATUS WITHOUT WRITTEN PERMISSION.      | 8                                 | 42 Assembly |                  | 1      |