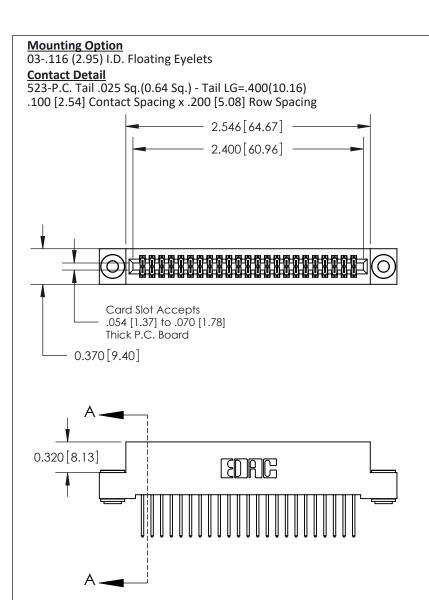

.240 [6.10] Point of Contact-

842/892 Series High Temp Card Edge Connector Part Number: 892-046-523-203

YOUR CONNECTION TO QUALITY & SERVICE

CANADA

J.LEE DATE: OCT. 06/09 SHEET 1 OF 3

842 ENG MASTER

SECTION A-A

842 Assembly