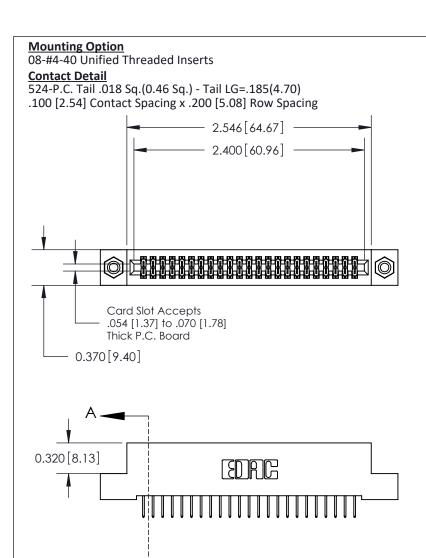

## **See Accompanying Pages for:**

- **Contact Bend Details**
- **Mounting Options**

| 842/892 Series High Temp Card Edge Connector |
|----------------------------------------------|
| Part Number: 892-046-524-208                 |