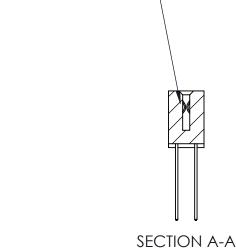

842 Assembly

THIS IS A C.A.D. GENERATED DRAWING DO NOT MAKE MANUAL REVISIONS TO MASTER

ORIGINAL (1)

| 842/892 Series High Temp Card Edge Connector<br>Contact Bend Detail |                                                                   | ACAD REFERENCE NO. 842 ENG MASTER |             |                         |        |
|---------------------------------------------------------------------|-------------------------------------------------------------------|-----------------------------------|-------------|-------------------------|--------|
|                                                                     |                                                                   | DRAWN:                            | J.LEE       | DATE: <b>OCT. 06/09</b> |        |
|                                                                     |                                                                   | CHECKE                            | ):          | DATE:                   |        |
| EDAC INC                                                            | THESE DRAWINGS AND SPECIFICATIONS ARE THE PROPERTY OF EDAC INCAND | SCALE:                            | NTS         | SHEET :                 | 2 OF 3 |
| TORONTO, ONTARIO                                                    | SHALL NOT BE REPRODUCED, OR COPIED OR USED AS THE BASIS FOR THE   | DRAWING                           | NUMBER      |                         | ISSUE  |
| YOUR CONNECTION TO QUALITY & SERVICE                                | MANUFACTURE OR SALE OF APPARATUS WITHOUT WRITTEN PERMISSION.      | 8                                 | 42 Assembly |                         | 1      |