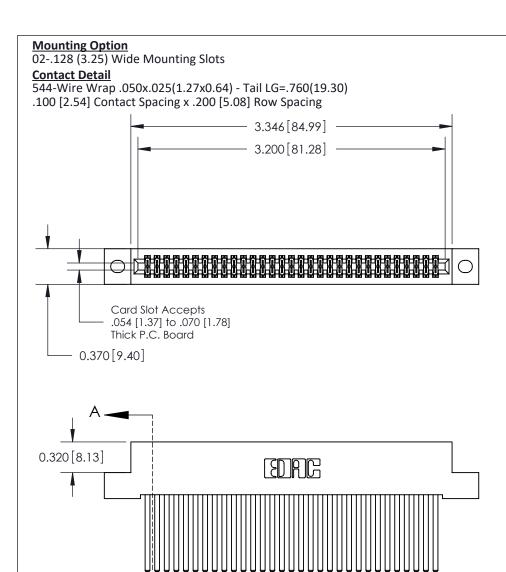

.240 [6.10] Point of Contact-

## **See Accompanying Pages for:**

- **Contact Bend Details**
- **Mounting Options**

842/892 Series High Temp Card Edge Connector Part Number: 892-062-544-202

CANADA

| NONE REFERENCE NO. 842 ENG MASIER |                  |  |  |
|-----------------------------------|------------------|--|--|
| DRAWN: J.LEE                      | DATE: OCT. 06/09 |  |  |
| CHECKED:                          | DATE:            |  |  |
| SCALE: NTS                        | SHEET 1 OF 3     |  |  |
| DRAWING NUMBER                    | ISSUE            |  |  |