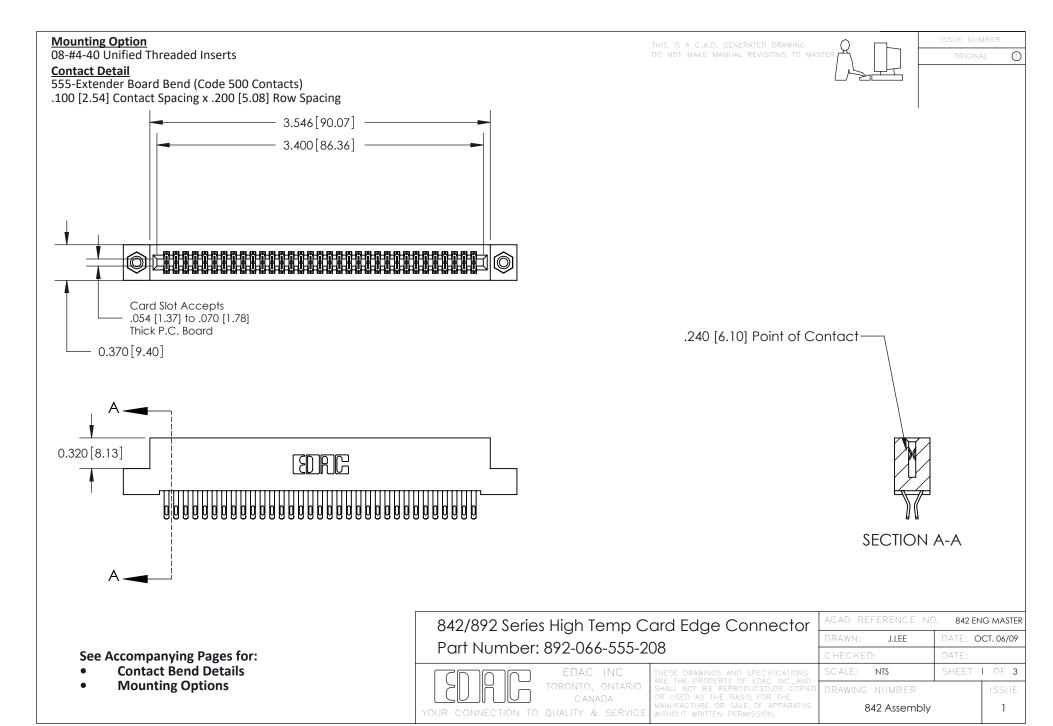

THIS IS A C.A.D. GENERATED DRAWING DO NOT MAKE MANUAL REVISIONS TO MASTER

ORIGINAL (1)



| 842/892 Series High Temp Card Edge Connector<br>Contact Bend Detail |                                                                                                  | ACAD REFERENCE NO. 842 ENG MASTER |             |                  |        |
|---------------------------------------------------------------------|--------------------------------------------------------------------------------------------------|-----------------------------------|-------------|------------------|--------|
|                                                                     |                                                                                                  | DRAWN:                            | J.