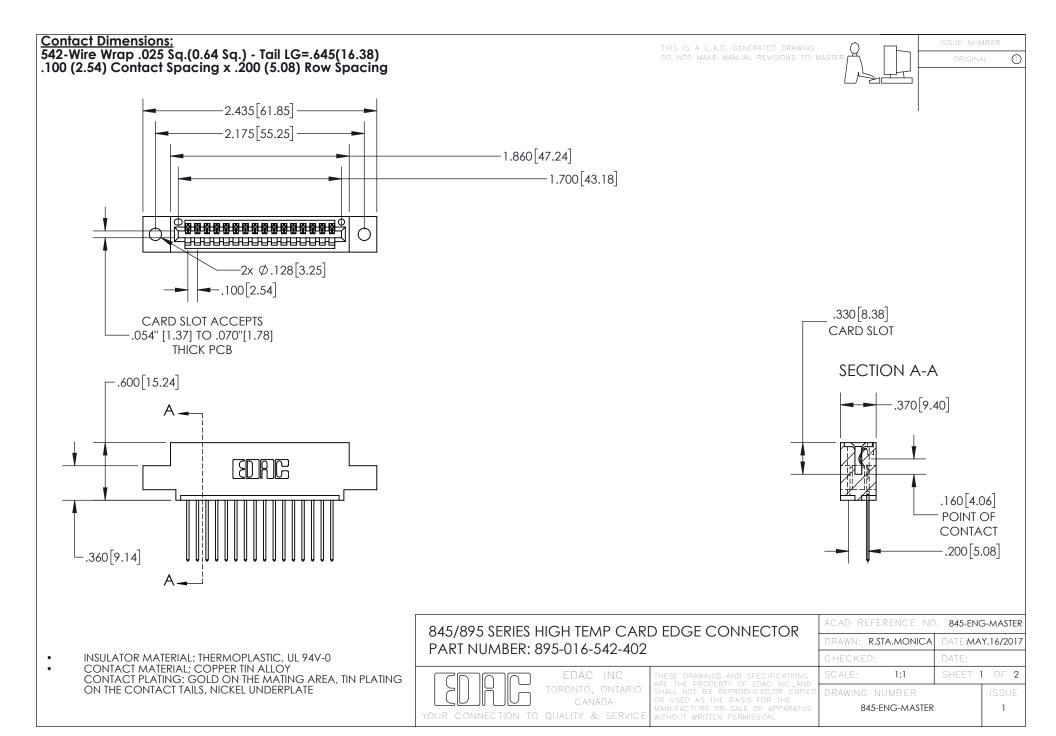

INSULATOR MATERIAL: THERMOPLASTIC POLYESTER, UL 94V-0 DAP MATERIAL AVAILABLE UPON REQUEST

**Contact Code 558** 

CONTACT MATERIAL; COPPER ALLOY CONTACT PLATING: GOLD ON THE MATING AREA, TIN PLATING ON THE CONTACT TAILS, NICKEL UNDERPLATE

## 845/895 SERIES HIGH TEMP CARD EDGE CONNECTOR CONTACT CODE 555,556,558,559,560 DIMENSIONS

YOUR CONNECTION TO QUALITY & SERVICE

Contact Code 559

|   | ACAD REFERENCE NO. 845-ENG-MASTER |                  |  |
|---|-----------------------------------|------------------|--|
|   | DRAWN: R.STA.MONICA               | DATE:MAY.16/2017 |  |
|   | CHECKED:                          | DATE:            |  |
|   | SCALE: 1:1                        | SHEET 2 OF 2     |  |
| D | DRAWING NUMBER                    | ISSUE            |  |

Contact Code 560