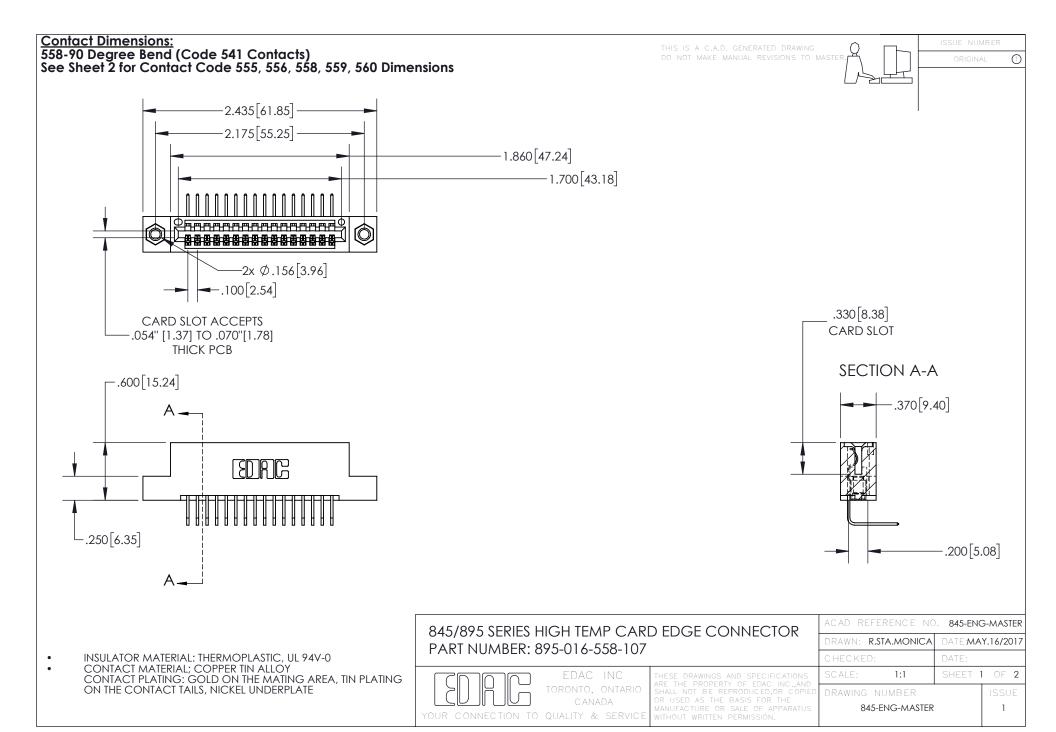

INSULATOR MATERIAL: THERMOPLASTIC POLYESTER, UL 94V-0 DAP MATERIAL AVAILABLE UPON REQUEST

**Contact Code 558** 

CONTACT MATERIAL; COPPER ALLOY CONTACT PLATING: GOLD ON THE MATING AREA, TIN PLATING ON THE CONTACT TAILS, NICKEL UNDERPLATE