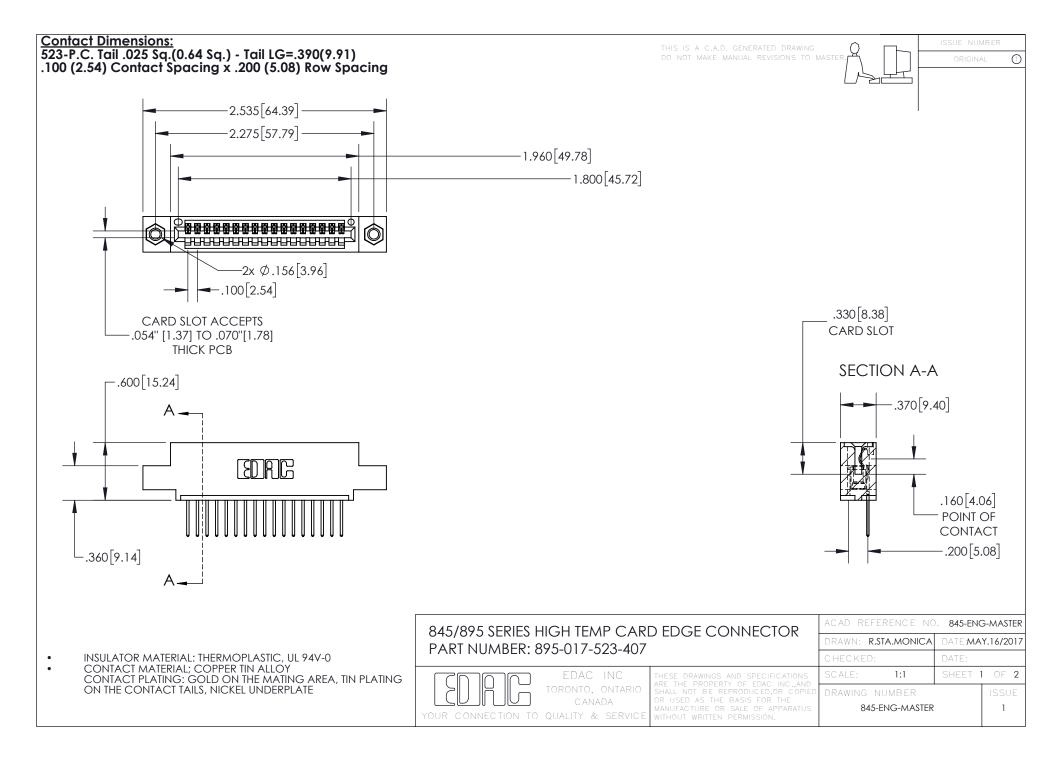

INSULATOR MATERIAL: THERMOPLASTIC POLYESTER, UL 94V-0 DAP MATERIAL AVAILABLE UPON REQUEST

**Contact Code 558** 

CONTACT MATERIAL; COPPER ALLOY CONTACT PLATING: GOLD ON THE MATING AREA, TIN PLATING ON THE CONTACT TAILS, NICKEL UNDERPLATE

## 845/895 SERIES HIGH TEMP CARD EDGE CONNECTOR CONTACT CODE 555,556,558,559,560 DIMENSIONS

YOUR CONNECTION TO QUALITY & SERVICE

Contact Code 559

|   | ACAD REFERENCE NO. 845-ENG-MASTER |                  |  |
|---|-----------------------------------|------------------|--|
|   | DRAWN: R.STA.MONICA               | DATE:MAY.16/2017 |  |
|   | CHECKED:                          | DATE:            |  |
|   | SCALE: 1:1                        | SHEET 2 OF 2     |  |
| D | DRAWING NUMBER                    | ISSUE            |  |

Contact Code 560

845-ENG-MASTER