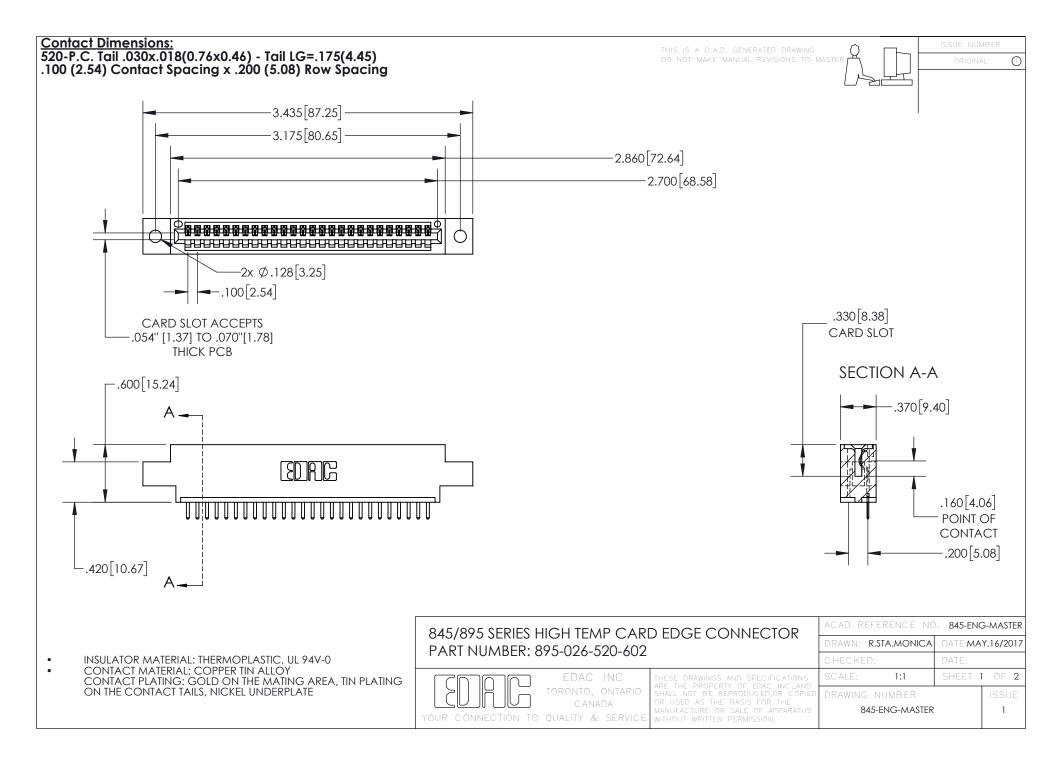

INSULATOR MATERIAL: THERMOPLASTIC POLYESTER, UL 94V-0 DAP MATERIAL AVAILABLE UPON REQUEST

**Contact Code 558** 

CONTACT MATERIAL; COPPER ALLOY CONTACT PLATING: GOLD ON THE MATING AREA, TIN PLATING ON THE CONTACT TAILS, NICKEL UNDERPLATE

## 845/895 SERIES HIGH TEMP CARD EDGE CONNECTOR CONTACT CODE 555,556,558,559,560 DIMENSIONS

YOUR CONNECTION TO QUALITY & SERVICE

Contact Code 559

|   | ACAD REFERENCE NO. 845-ENG-MASTER |                  |  |
|---|-----------------------------------|------------------|--|
|   | DRAWN: R.STA.MONICA               | DATE:MAY.16/2017 |  |
|   | CHECKED:                          | DATE:            |  |
|   | SCALE: 1:1                        | SHEET 2 OF 2     |  |
| D | DRAWING NUMBER                    | ISSUE            |  |

Contact Code 560

845-ENG-MASTER