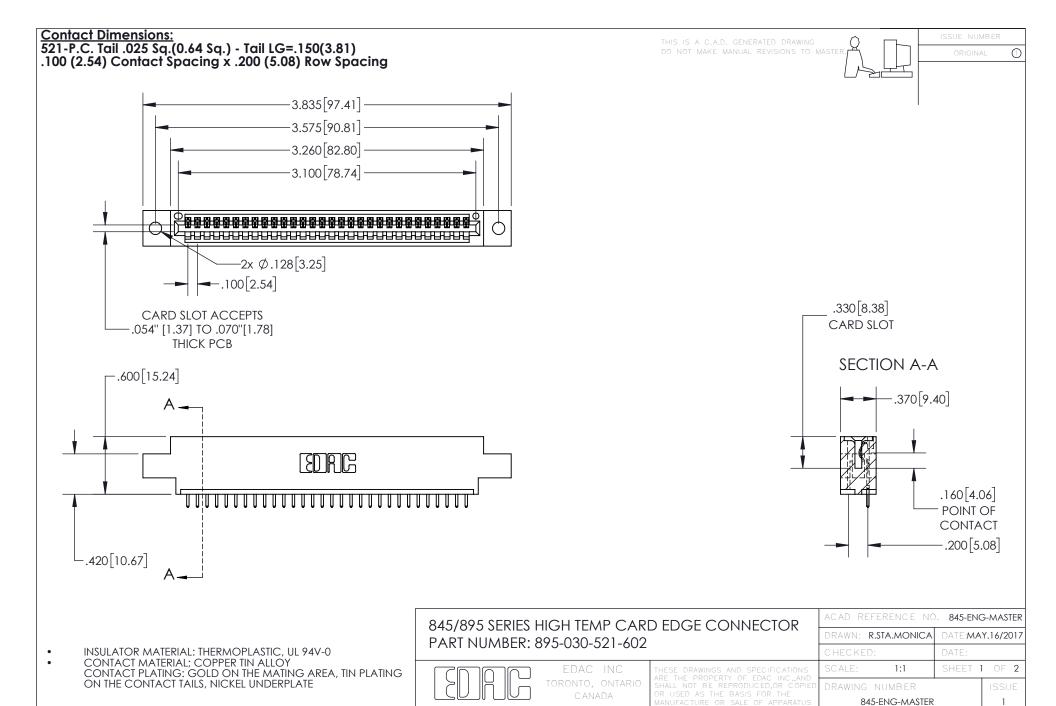

YOUR CONNECTION TO QUALITY & SERVICE







INSULATOR MATERIAL: THERMOPLASTIC POLYESTER, UL 94V-0 DAP MATERIAL AVAILABLE UPON REQUEST

**Contact Code 558** 

CONTACT MATERIAL; COPPER ALLOY CONTACT PLATING: GOLD ON THE MATING AREA, TIN PLATING ON THE CONTACT TAILS, NICKEL UNDERPLATE

## 845/895 SERIES HIGH TEMP CARD EDGE CONNECTOR CONTACT CODE 555,556,558,559,560 DIMENSIONS

YOUR CONNECTION TO QUALITY & SERVICE

Contact Code 559

|   | ACAD REFERENCE NO. 845-ENG-MASTER |                  |  |
|---|-----------------------------------|------------------|--|
|   | DRAWN: R.STA.MONICA               | DATE:MAY.16/2017 |  |
|   | CHECKED:                          | DATE:            |  |
|   | SCALE: 1:1                        | SHEET 2 OF 2     |  |
| D | DRAWING NUMBER                    | ISS