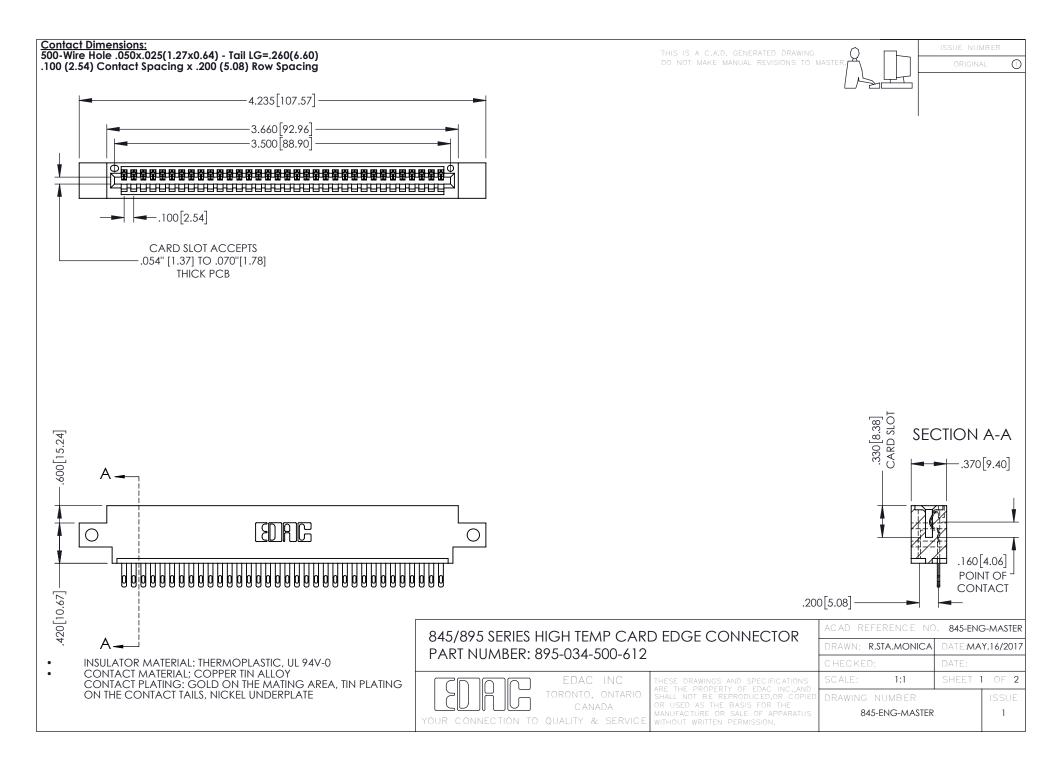

**Contact Code 558** Contact Code 559 Contact Code 560

- INSULATOR MATERIAL: THERMOPLASTIC POLYESTER, UL 94V-0 DAP MATERIAL AVAILABLE UPON REQUEST
- CONTACT MATERIAL; COPPER ALLOY

CONTACT PLATING: GOLD ON THE MATING AREA, TIN PLATING ON THE CONTACT TAILS, NICKEL UNDERPLATE

## 845/895 SERIES HIGH TEMP CARD EDGE CONNECTOR CONTACT CODE 555,556,558,559,560 DIMENSIONS

YOUR CONNECTION TO QUALITY & SERVICE

|   | ACAD REFERENCE NO. 845-ENG-MASTER |                  |
|---|-----------------------------------|------------------|
|   | DRAWN: R.STA.MONICA               | DATE:MAY.16/2017 |
|   | CHECKED:                          | DATE:            |
|   | SCALE: 1:1                        | SHEET 2 OF 2     |
| D | DRAWING NUMBER                    | ISSUE            |

845-ENG-MASTER