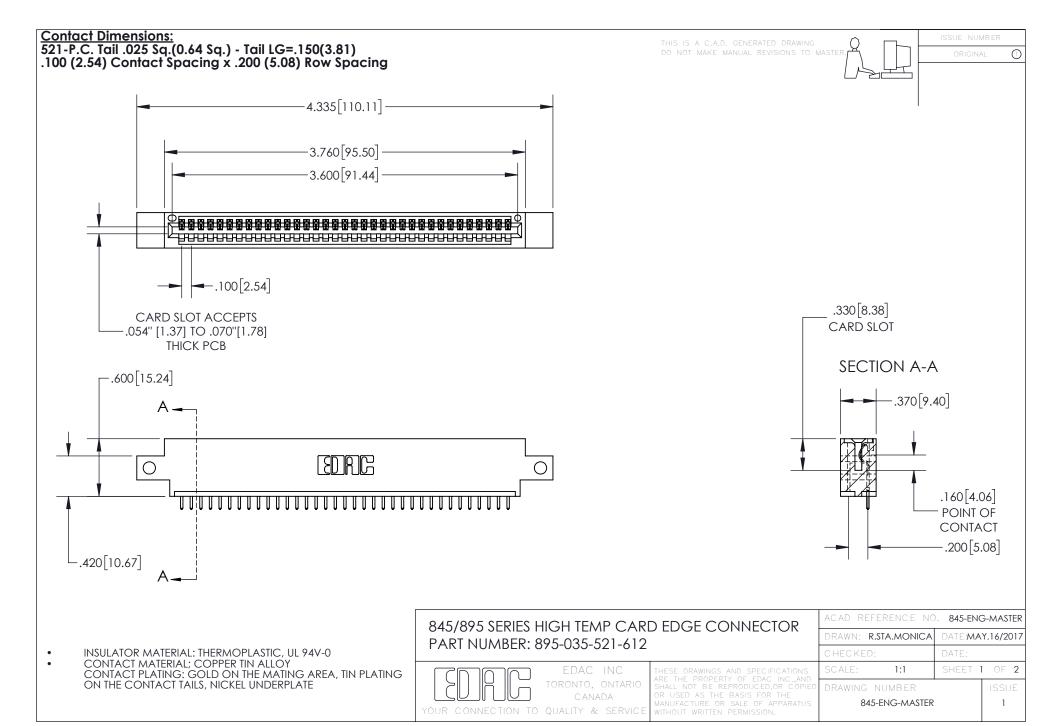

INSULATOR MATERIAL: THERMOPLASTIC POLYESTER, UL 94V-0 DAP MATERIAL AVAILABLE UPON REQUEST

**Contact Code 558** 

CONTACT MATERIAL; COPPER ALLOY CONTACT PLATING: GOLD ON THE MATING AREA, TIN PLATING ON THE CONTACT TAILS, NICKEL UNDERPLATE

## 845/895 SERIES HIGH TEMP CARD EDGE CONNECTOR CONTACT CODE 555,556,558,559,560 DIMENSIONS

YOUR CONNECTION TO QUALITY & SERVICE

Contact Code 559

|   | ACAD REFERENCE NO. 845-ENG-MASTER |                  |  |
|---|-----------------------------------|------------------|--|
|   | DRAWN: R.STA.MONICA               | DATE:MAY.16/2017 |  |
|   | CHECKED:                          | DATE:            |  |
|   | SCALE: 1:1                        | SHEET 2 OF 2     |  |
| D | DRAWING NUMBER                    | ISSUE            |  |

Contact Code 560

845-ENG-MASTER