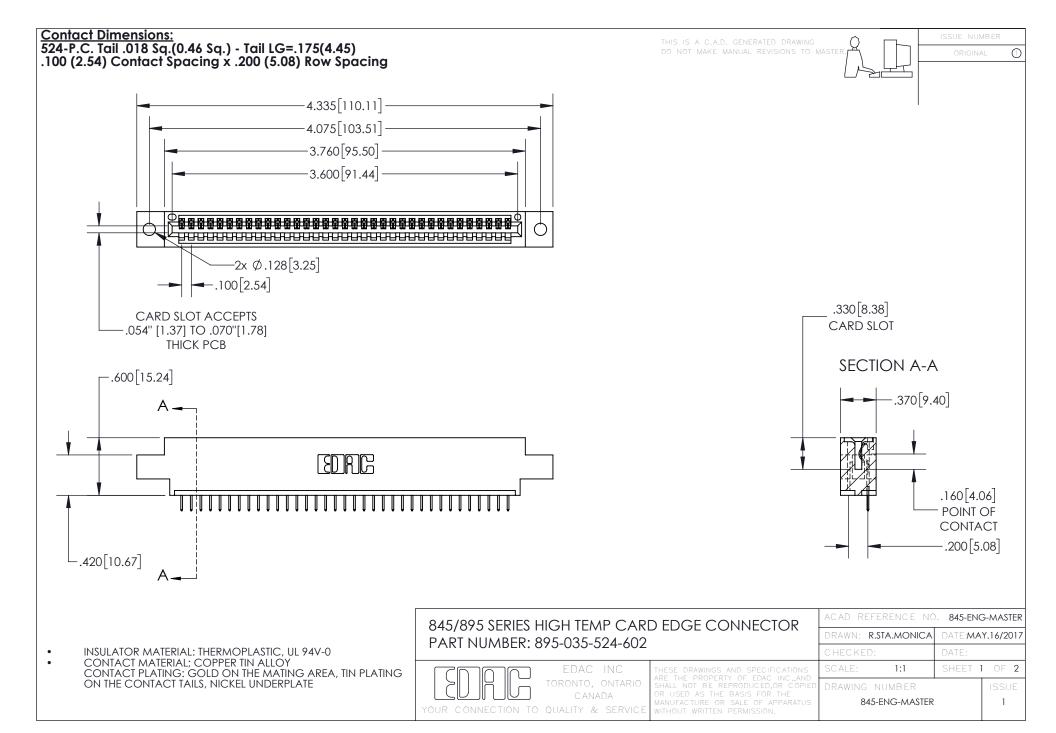

INSULATOR MATERIAL: THERMOPLASTIC POLYESTER, UL 94V-0 DAP MATERIAL AVAILABLE UPON REQUEST

**Contact Code 558** 

CONTACT MATERIAL; COPPER ALLOY CONTACT PLATING: GOLD ON THE MATING AREA, TIN PLATING ON THE CONTACT TAILS, NICKEL UNDERPLATE

## 845/895 SERIES HIGH TEMP CARD EDGE CONNECTOR CONTACT CODE 555,556,558,559,560 DIMENSIONS

YOUR CONNECTION TO QUALITY & SERVICE

Contact Code 559

|   | ACAD REFERENCE NO. 845-ENG-MASTER |                  |  |
|---|-----------------------------------|------------------|--|
|   | DRAWN: R.STA.MONICA               | DATE:MAY.16/2017 |  |
|   | CHECKED:                          | DATE:            |  |
|   | SCALE: 1:1                        | SHEET 2 OF 2     |  |
| D | DRAWING NUMBER                    | ISSUE            |  |

Contact Code 560

845-ENG-MASTER