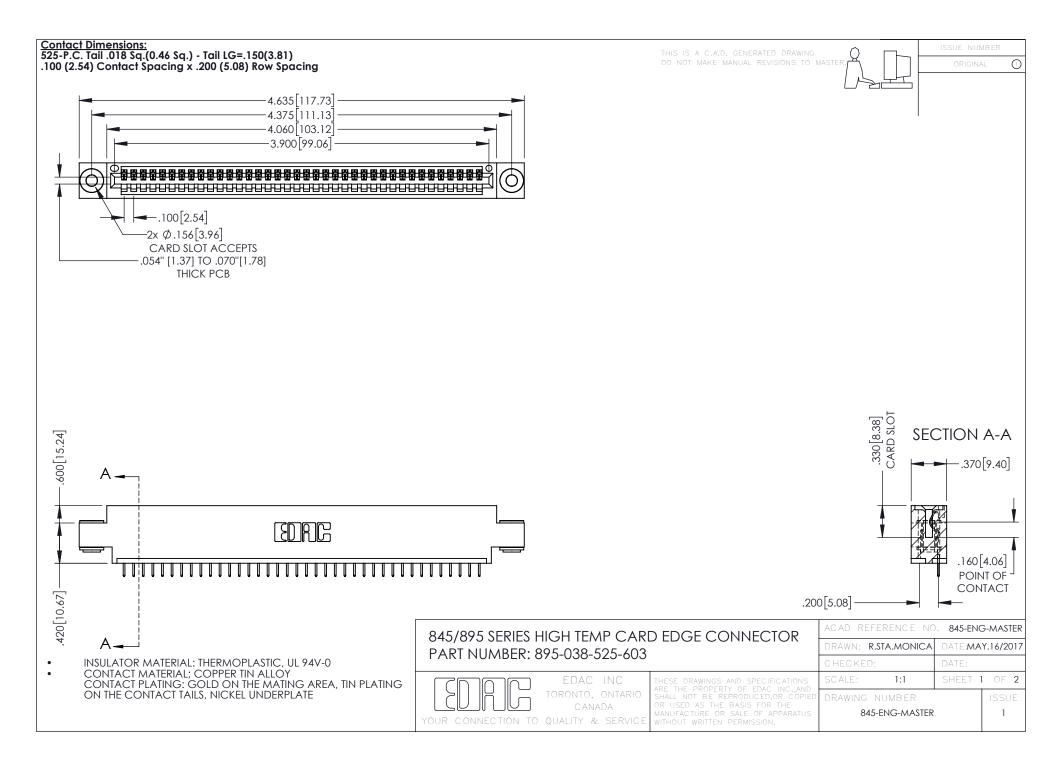

- INSULATOR MATERIAL: THERMOPLASTIC POLYESTER, UL 94V-0 DAP MATERIAL AVAILABLE UPON REQUEST
- CONTACT MATERIAL; COPPER ALLOY

**Contact Code 558** 

CONTACT PLATING: GOLD ON THE MATING AREA, TIN PLATING ON THE CONTACT TAILS, NICKEL UNDERPLATE

## 845/895 SERIES HIGH TEMP CARD EDGE CONNECTOR CONTACT CODE 555,556,558,559,560 DIMENSIONS

YOUR CONNECTION TO QUALITY & SERVICE

Contact Code 559

|   | ACAD REFERENCE NO   | . 845-ENG-MASTER |
|---|---------------------|------------------|
|   | DRAWN: R.STA.MONICA | DATE:MAY.16/2017 |
|   | CHECKED:            | DATE:            |
|   | SCALE: 1:1          | SHEET 2 OF 2     |
| D | DRAWING NUMBER      | ISSUE            |

Contact Code 560

845-ENG-MASTER