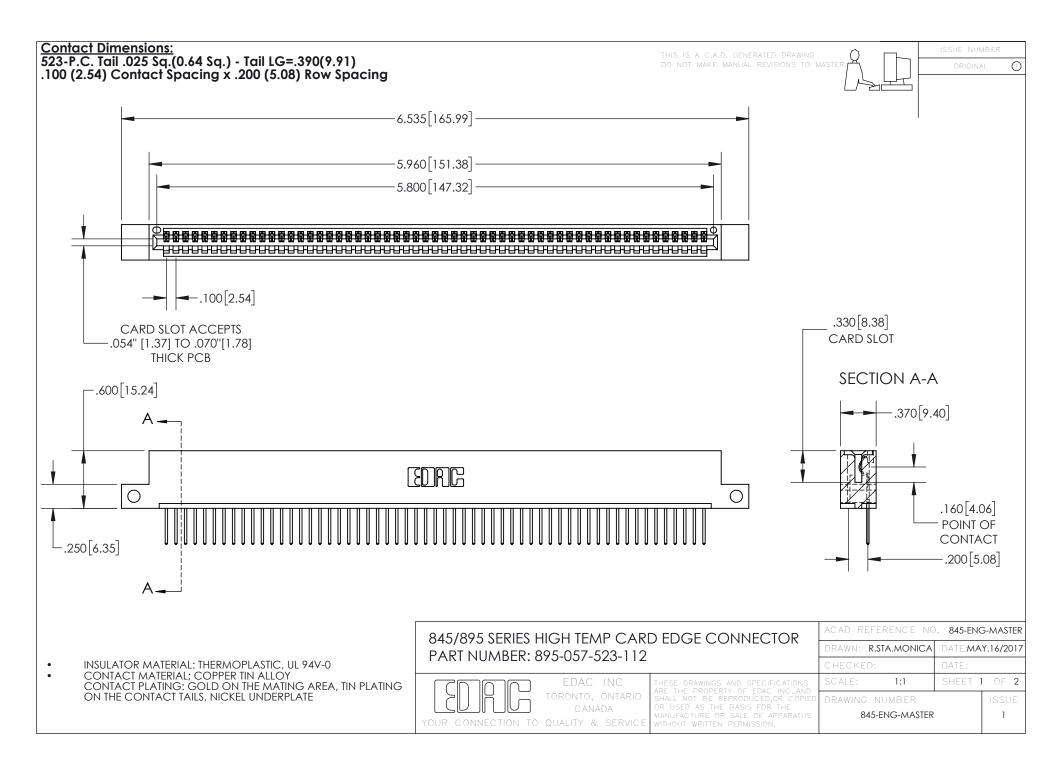

INSULATOR MATERIAL: THERMOPLASTIC POLYESTER, UL 94V-0 DAP MATERIAL AVAILABLE UPON REQUEST

**Contact Code 558** 

CONTACT MATERIAL; COPPER ALLOY CONTACT PLATING: GOLD ON THE MATING AREA, TIN PLATING ON THE CONTACT TAILS, NICKEL UNDERPLATE

## 845/895 SERIES HIGH TEMP CARD EDGE CONNECTOR CONTACT CODE 555,556,558,559,560 DIMENSIONS

YOUR CONNECTION TO QUALITY & SERVICE

Contact Code 559

|   | ACAD REFERENCE NO. 845-ENG-MASTER |                  |  |
|---|-----------------------------------|------------------|--|
|   | DRAWN: R.STA.MONICA               | DATE:MAY.16/2017 |  |
|   | CHECKED:                          | DATE:            |  |
|   | SCALE: 1:1                        | SHEET 2 OF 2     |  |
| D | DRAWING NUMBER                    | ISSUE            |  |

Contact Code 560