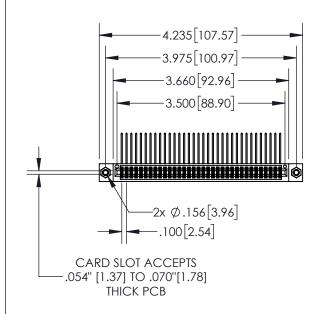

<u>Contact Dimensions:</u>
559-90 Degree Bend (Code 541 Contacts)
See Sheet 2 for Contact Code 555, 556, 558, 559, 560 Dimensions

- 845/895 SERIES HIGH TEMP CARD EDGE CONNECTOR PART 1 INSULATOR MATERIAL: THERMOPLASTIC, UL 94V-0
- CONTACT MATERIAL; COPPER TIN ALLOY
  CONTACT PLATING: GOLD ON THE MATING AREA, TIN PLATING
  ON THE CONTACT TAILS, NICKEL UNDERPLATE

| .330[8.38]<br>CARD SLOT     |  |  |  |  |  |
|-----------------------------|--|--|--|--|--|
| 370[9.40]<br>SECTION A-A    |  |  |  |  |  |
| .160[4.06] POINT OF CONTACT |  |  |  |  |  |
| 200[5.08]                   |  |  |  |  |  |

ACAD REFERENCE NO. 845-ENG-MASTER

| NUMBER: 895-068-559-808 |                       |        |                                                                   |         | R.STA.MONICA  | DATE:MA | Y.16/2017 |
|-------------------------|-----------------------|--------|-------------------------------------------------------------------|---------|---------------|---------|-----------|
|                         |                       |        |                                                                   |         | D:            | DATE:   |           |
|                         | EDAC IN               |        | THESE DRAWINGS AND SPECIFICATIONS ARE THE PROPERTY OF EDAC INCAND | SCALE:  | 1:2           | SHEET 1 | OF 2      |
|                         | TORONTO, ON           | VIARIO | SHALL NOT BE REPRODUCED, OR COPIED OR USED AS THE BASIS FOR THE   | DRAWING | NUMBER        |         | ISSUE     |
| ONNECTION TO            | CANADA<br>QUALITY & S | `      | MANUFACTURE OR SALE OF APPARATUS WITHOUT WRITTEN PERMISSION.      | 8       | 45-ENG-MASTER |         | 1         |