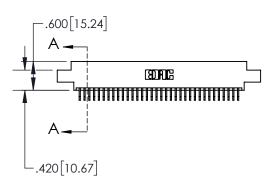

| .330[8.38]<br>CARD SLOT     |  |  |  |  |  |
|-----------------------------|--|--|--|--|--|
| 370[9.40]<br>SECTION A-A    |  |  |  |  |  |
| .160[4.06] POINT OF CONTACT |  |  |  |  |  |
| 200[5.08]                   |  |  |  |  |  |