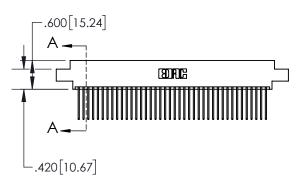

## 845/895 SERIES HIGH TEMP CARD EDGE CONNECTOR CONTACT CODE 555,556,558,559,560 DIMENSIONS

YOUR CONNECTION TO QUALITY & SERVICE

|   | ACAD REFERENCE NO. 845-ENG-MASTER |                  |  |  |  |  |  |
|---|-----------------------------------|------------------|--|--|--|--|--|
|   | DRAWN: R.STA.MONICA               | DATE:MAY.16/2017 |  |  |  |  |  |
|   | CHECKED:                          | DATE:            |  |  |  |  |  |
|   | SCALE: 1:1                        | SHEET 2 OF 2     |  |  |  |  |  |
| D | DRAWING NUMBER                    | ISSUE            |  |  |  |  |  |

845-ENG-MASTER