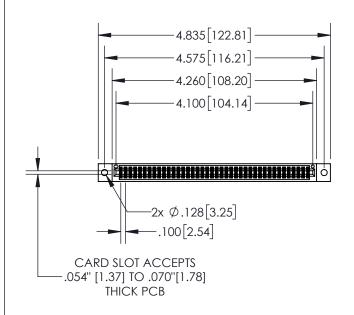

| 845/8 | 395 SERIES | HIGH TEMP  | CARD  | EDGE | CONNEC | CTOR |
|-------|------------|------------|-------|------|--------|------|
| PART  | NUMBER:    | 895-080-54 | 2-802 |      |        |      |

| ACAD REFERENCE NO. 845-ENG-MASTER |                  |  |  |  |
|-----------------------------------|------------------|--|--|--|
| DRAWN: R.STA.MONICA               | DATE:MAY.16/2017 |  |  |  |
| CHECKED:                          | DATE:            |  |  |  |
| SCALE: 1:2                        | SHEET 1 OF 2     |  |  |  |
| DRAWING NUMBER                    | ISSUE            |  |  |  |