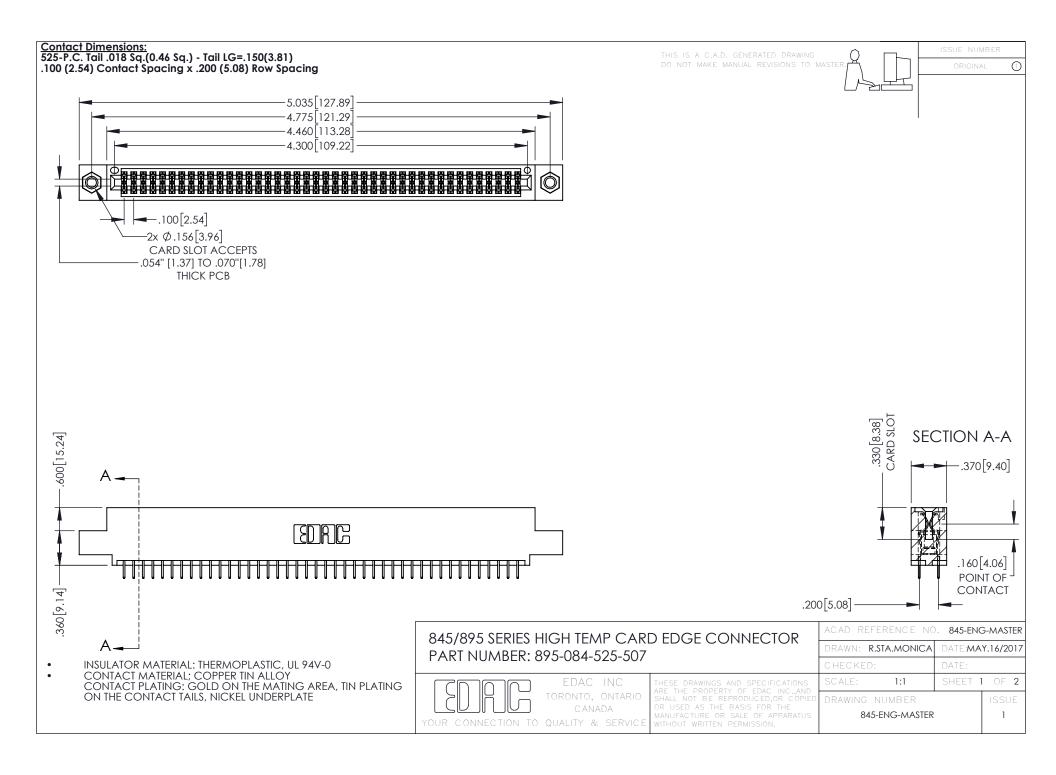

- INSULATOR MATERIAL: THERMOPLASTIC POLYESTER, UL 94V-0 DAP MATERIAL AVAILABLE UPON REQUEST
- CONTACT MATERIAL; COPPER ALLOY

**Contact Code 558** 

CONTACT PLATING: GOLD ON THE MATING AREA, TIN PLATING ON THE CONTACT TAILS, NICKEL UNDERPLATE

## 845/895 SERIES HIGH TEMP CARD EDGE CONNECTOR CONTACT CODE 555,556,558,559,560 DIMENSIONS

YOUR CONNECTION TO QUALITY & SERVICE

Contact Code 559

|   | ACAD REFERENCE NO   | . 845-ENG-MASTER |
|---|---------------------|------------------|
|   | DRAWN: R.STA.MONICA | DATE:MAY.16/2017 |
|   | CHECKED:            | DATE:            |
|   | SCALE: 1:1          | SHEET 2 OF 2     |
| D | DRAWING NUMBER      | ISSUE            |

Contact Code 560

845-ENG-MASTER