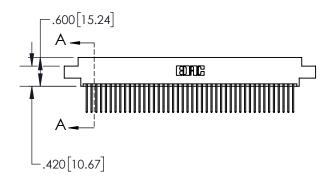

1

|      | .330[8.38]<br>CARD SLOT |                        |  |  |
|------|-------------------------|------------------------|--|--|
|      | .370[9.40]              |                        |  |  |
|      |                         | SECTION A-A            |  |  |
|      | _  <br>_  <br> -        | 1/0[40/]               |  |  |
| .150 | 4<br>3.81               | .160[4.06]<br>POINT OF |  |  |
|      |                         | CONTACT                |  |  |
| -    | _                       | 200[5.08]              |  |  |

## 845/895 SERIES HIGH TEMP CARD EDGE CONNECTOR CONTACT CODE 555,556,558,559,560 DIMENSIONS

YOUR CONNECTION TO QUALITY & SERVICE

|   | ACAD REFERENCE NO. 845-ENG-MASTER |                  |  |  |  |  |
|---|-----------------------------------|------------------|--|--|--|--|
|   | DRAWN: R.STA.MONICA               | DATE:MAY.16/2017 |  |  |  |  |
|   | CHECKED:                          | DATE:            |  |  |  |  |
|   | SCALE: 1:1                        | SHEET 2 OF 2     |  |  |  |  |
| D | DRAWING NUMBER                    | ISSUE            |  |  |  |  |