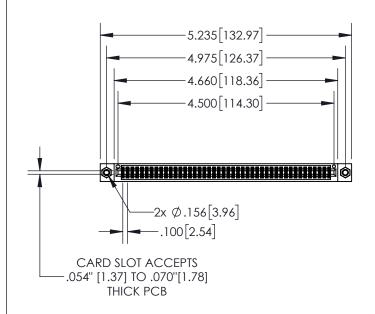

| 845/895 SERIES HIGH TEMP CARD EDGE CONNECTOR | ? |
|----------------------------------------------|---|
| PART NUMBER: 895-088-540-807                 |   |

|        | DRAWN: R.STA.MONICA | DATE:MAY.16/2017 |        |  |  |
|--------|---------------------|------------------|--------|--|--|
|        | CHECKED:            | DATE:            |        |  |  |
| S<br>D | SCALE: 1:2          | SHEET '          | 1 OF 2 |  |  |
| ED     | DRAWING NUMBER      | ISSUE            |        |  |  |
| S      | 845-ENG-MASTER      | 1                |        |  |  |