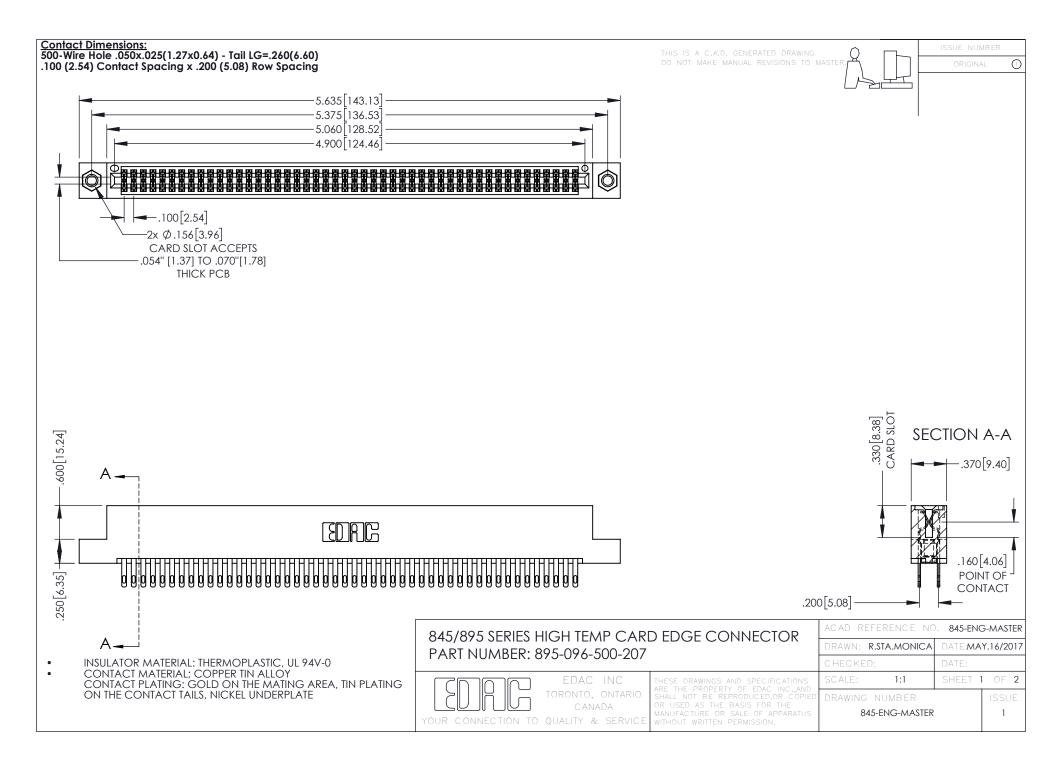

- INSULATOR MATERIAL: THERMOPLASTIC POLYESTER, UL 94V-0 DAP MATERIAL AVAILABLE UPON REQUEST
- CONTACT MATERIAL; COPPER ALLOY

**Contact Code 558** 

CONTACT PLATING: GOLD ON THE MATING AREA, TIN PLATING ON THE CONTACT TAILS, NICKEL UNDERPLATE

## 845/895 SERIES HIGH TEMP CARD EDGE CONNECTOR CONTACT CODE 555,556,558,559,560 DIMENSIONS

YOUR CONNECTION TO QUALITY & SERVICE

Contact Code 559

|   | ACAD REFERENCE NO   | . 845-ENG-MASTER |
|---|---------------------|------------------|
|   | DRAWN: R.STA.MONICA | DATE:MAY.16/2017 |
|   | CHECKED:            | DATE:            |
|   | SCALE: 1:1          | SHEET 2 OF 2     |
| D | DRAWING NUMBER      | ISSUE            |