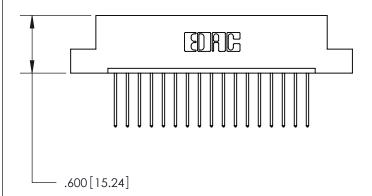

.165[4.19]

.375 [9.54]

ORIGINAL

1

.060 [1.52] .125(3.18) to .210(5.33) **Outside Tails** .125(3.18) to .210(5.33) **Outside Tails** 

**Contact Code 560** 

INSULATOR MATERIAL: THERMOPLASTIC POLYESTER, UL 94V-0 CONTACT MATERIAL; COPPER, NICKEL, TIN ALLOY CA-725 CONTACT PLATING: GOLD ON THE MATING AREA, TIN-LEAD ON THE CONTACT TAILS, NICKEL UNDERPLATE

**Contact Code 558** 