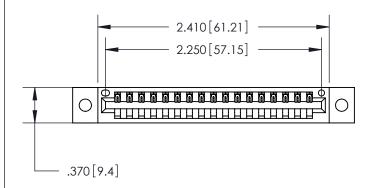

YOUR CONNECTION TO QUALITY & SERVICE

**EDAC INC** TORONTO, ONTARIO CANADA

PART NUMBER: 896-017-540-102

846/896 SERIES HIGH TEMP CARD EDGE CONNECTOR

THESE DRAWINGS AND SPECIFICATIONS ARE THE PROPERTY OF EDAC INC.,AND SHALL NOT BE REPRODUCED, OR COPIED OR USED AS THE BASIS FOR THE MANUFACTURE OR SALE OF APPARATUS WITHOUT WRITTEN PERMISSION.

Card Slot Accepts .054 [1.37] to .070 [1.78] Thick P.C. Board .330 [8.38] Card Slot .160 [4.07] Point of Contact -

THIS IS A C.A.D. GENERATED DRAWING DO NOT MAKE MANUAL REVISIONS TO MASTER.

ISSUE NUMBER