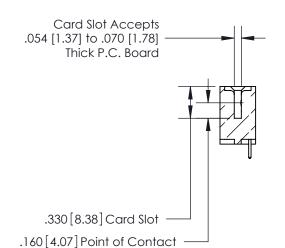

## 846/896 SERIES HIGH TEMP CARD EDGE CONNECTOR CONTACT CODE 555,556,558,559,560 DIMENSIONS

.150 [3.81]

YOUR CONNECTION TO QUALITY & SERVICE

**Contact Code 559** 

**EDAC INC** TORONTO, ONTARIO CANADA

THESE DRAWINGS AND SPECIFICATIONS ARE THE PROPERTY OF EDAC INC.,AND SHALL NOT BE REPRODUCED, OR COPIED OR USED AS THE BASIS FOR THE MANUFACTURE OR SALE OF APPARATUS WITHOUT WRITTEN PERMISSION.