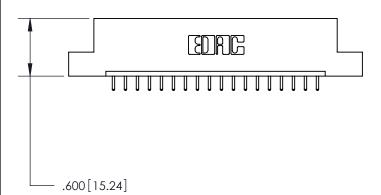

THIS IS A C.A.D. GENERATED DRAWING DO NOT MAKE MANUAL REVISIONS TO MASTER.

ISSUE NUMBER

.165[4.19]

.375 [9.54]

ORIGINAL

1

.060 [1.52] .125(3.18) to .210(5.33) **Outside Tails** .125(3.18) to .210(5.33) **Outside Tails** 