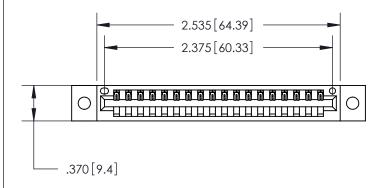

846/896 SERIES HIGH TEMP CARD EDGE CONNECTOR PART NUMBER: 896-018-521-102

**EDAC INC** TORONTO, ONTARIO CANADA

THESE DRAWINGS AND SPECIFICATIONS ARE THE PROPERTY OF EDAC INC., AND SHALL NOT BE REPRODUCED, OR COPIED OR USED AS THE BASIS FOR THE MANUFACTURE OR SALE OF APPARATUS WITHOUT WRITTEN PERMISSION.

<u>Contact Dimensions:</u>
521-P.C. Tail .025 Sq. (0.64 Sq.) - Tail LG. =.150 (3.81)
.125 (3.18) Contact Spacing x .250 (6.35) Row Spacing

THIS IS A C.A.D. GENERATED DRAWING DO NOT MAKE MANUAL REVISIONS TO MASTER.