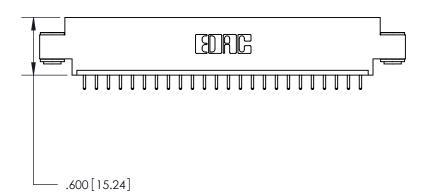

THIS IS A C.A.D. GENERATED DRAWING DO NOT MAKE MANUAL REVISIONS TO MASTER.

ISSUE NUMBER

.165[4.19]

.375 [9.54]

ORIGINAL

1

.060 [1.52] .125(3.18) to .210(5.33) **Outside Tails** .125(3.18) to .210(5.33) **Outside Tails** 