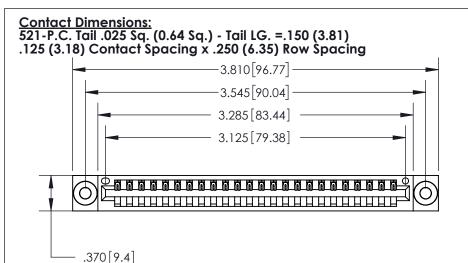

THIS IS A C.A.D. GENERATED DRAWING DO NOT MAKE MANUAL REVISIONS TO MASTER.

ISSUE NUMBER ORIGINAL

Card Slot Accepts .054 [1.37] to .070 [1.78] Thick P.C. Board .330 [8.38] Card Slot .160 [4.07] Point of Contact -

INSULATOR MATERIAL: THERMOPLASTIC POLYESTER, UL 94V-0 CONTACT MATERIAL; COPPER, NICKEL, TIN ALLOY CA-725 CONTACT PLATING: GOLD ON THE MATING AREA, TIN-LEAD ON THE CONTACT TAILS, NICKEL UNDERPLATE

846/896 SERIES HIGH TEMP CARD EDGE CONNECTOR PART NUMBER: 896-024-521-603