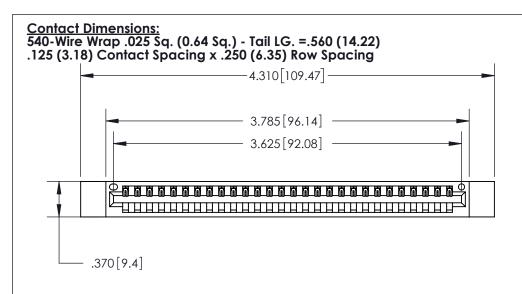

INSULATOR MATERIAL: THERMOPLASTIC POLYESTER, UL 94V-0 CONTACT MATERIAL; COPPER, NICKEL, TIN ALLOY CA-725

CONTACT PLATING: GOLD ON THE MATING AREA, TIN-LEAD ON THE CONTACT TAILS, NICKEL UNDERPLATE

846/896 SERIES HIGH TEMP CARD EDGE CONNECTOR PART NUMBER: 896-028-540-112

**Contact Code 560** 

INSULATOR MATERIAL: THERMOPLASTIC POLYESTER, UL 94V-0 CONTACT MATERIAL; COPPER, NICKEL, TIN ALLOY CA-725 CONTACT PLATING: GOLD ON THE MATING AREA, TIN-LEAD ON THE CONTACT TAILS, NICKEL UNDERPLATE