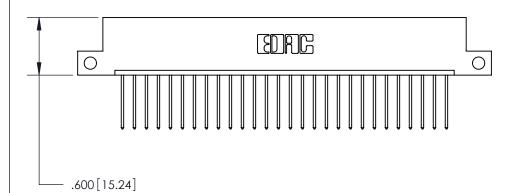

THIS IS A C.A.D. GENERATED DRAWING DO NOT MAKE MANUAL REVISIONS TO MASTER.

ISSUE NUMBER

.165[4.19]

.375 [9.54]

ORIGINAL

1

.060 [1.52] .125(3.18) to .210(5.33) **Outside Tails** .125(3.18) to .210(5.33) **Outside Tails** 