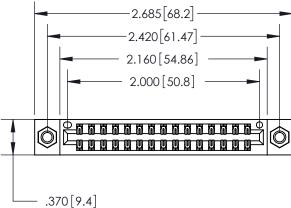

THIS IS A C.A.D. GENERATED DRAWING DO NOT MAKE MANUAL REVISIONS TO MASTER.

846/896 SERIES HIGH TEMP CARD EDGE CONNECTOR PART NUMBER: 896-030-556-207

**EDAC INC** TORONTO, ONTARIO CANADA

THESE DRAWINGS AND SPECIFICATIONS ARE THE PROPERTY OF EDAC INC.,AND SHALL NOT BE REPRODUCED, OR COPIED OR USED AS THE BASIS FOR THE MANUFACTURE OR SALE OF APPARATUS WITHOUT WRITTEN PERMISSION.