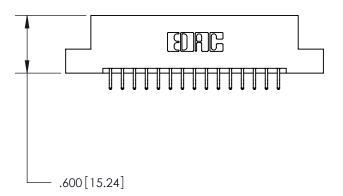

THIS IS A C.A.D. GENERATED DRAWING DO NOT MAKE MANUAL REVISIONS TO MASTER.

846/896 SERIES HIGH TEMP CARD EDGE CONNECTOR PART NUMBER: 896-030-556-207

**EDAC INC** TORONTO, ONTARIO CANADA

THESE DRAWINGS AND SPECIFICATIONS ARE THE PROPERTY OF EDAC INC.,AND SHALL NOT BE REPRODUCED, OR COPIED OR USED AS THE BASIS FOR THE MANUFACTURE OR SALE OF APPARATUS WITHOUT WRITTEN PERMISSION.