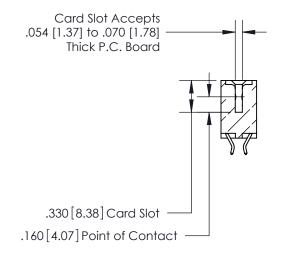

## 846/896 SERIES HIGH TEMP CARD EDGE CONNECTOR CONTACT CODE 555,556,558,559,560 DIMENSIONS

.150 [3.81]

YOUR CONNECTION TO QUALITY & SERVICE

**Contact Code 559** 

**EDAC INC** TORONTO, ONTARIO CANADA

THESE DRAWINGS AND SPECIFICATIONS ARE THE PROPERTY OF EDAC INC.,AND SHALL NOT BE REPRODUCED, OR COPIED OR USED AS THE BASIS FOR THE MANUFACTURE OR SALE OF APPARATUS WITHOUT WRITTEN PERMISSION.