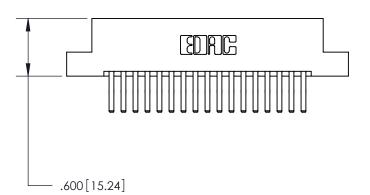

<u>Contact Dimensions:</u> 560-Extender Board Bend (Code 523 Contacts) See Sheet 2 for Contact Code 555, 556, 558, 559, 560 Dimensions

INSULATOR MATERIAL: THERMOPLASTIC POLYESTER, UL 94V-0 CONTACT MATERIAL; COPPER, NICKEL, TIN ALLOY CA-725

CONTACT PLATING: GOLD ON THE MATING AREA, TIN-LEAD ON THE CONTACT TAILS, NICKEL UNDERPLATE

THIS IS A C.A.D. GENERATED DRAWING DO NOT MAKE MANUAL REVISIONS TO MASTER.

ISSUE NUMBER ORIGINAL

846/896 SERIES HIGH TEMP CARD EDGE CONNECTOR PART NUMBER: 896-034-560-208

**EDAC INC** TORONTO, ONTARIO CANADA

THESE DRAWINGS AND SPECIFICATIONS ARE THE PROPERTY OF EDAC INC.,AND SHALL NOT BE REPRODUCED, OR COPIED OR USED AS THE BASIS FOR THE MANUFACTURE OR SALE OF APPARATUS WITHOUT WRITTEN PERMISSION.

| ACAD REFERENCE NO. | 846-ENG-MASTER   |
|--------------------|------------------|
| DRAWN: J.LEE       | DATE: APR. 22/09 |
| CHECKED:           | DATE:            |
| SCALE: 1:1         | SHEET 1 OF 2     |
| DRAWING NUMBER     | ISSUE            |
| 846-ENG-MASTER     | 1                |