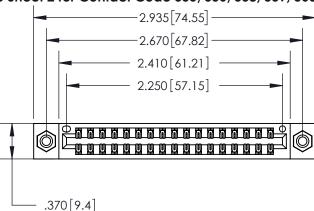

<u>Contact Dimensions:</u> 560-Extender Board Bend (Code 523 Contacts) See Sheet 2 for Contact Code 555, 556, 558, 559, 560 Dimensions

INSULATOR MATERIAL: THERMOPLASTIC POLYESTER, UL 94V-0 CONTACT MATERIAL; COPPER, NICKEL, TIN ALLOY CA-725

CONTACT PLATING: GOLD ON THE MATING AREA, TIN-LEAD ON THE CONTACT TAILS, NICKEL UNDERPLATE

THIS IS A C.A.D. GENERATED DRAWING DO NOT MAKE MANUAL REVISIONS TO MASTER.

ISSUE NUMBER ORIGINAL

846/896 SERIES HIGH TEMP CARD EDGE CONNECTOR PART NUMBER: 896-034-560-208

**EDAC INC** TORONTO, ONTARIO CANADA

THESE DRAWINGS AND SPECIFICATIONS ARE THE PROPERTY OF EDAC INC.,AND SHALL NOT BE REPRODUCED, OR COPIED OR USED AS THE BASIS FOR THE MANUFACTURE OR SALE OF APPARATUS WITHOUT WRITTEN PERMISSION.

| ACAD REFERENCE NO. | 846-ENG-MASTER   |
|--------------------|------------------|
| DRAWN: J.LEE       | DATE: APR. 22/09 |
| CHECKED:           | DATE:            |
| SCALE: 1:1         | SHEET 1 OF 2     |
| DRAWING NUMBER     | ISSUE            |
| 846-ENG-MASTER     | 1                |