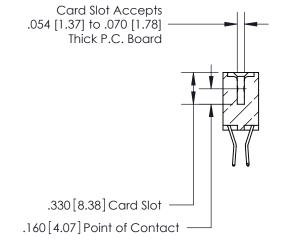

**Contact Code 560** 

INSULATOR MATERIAL: THERMOPLASTIC POLYESTER, UL 94V-0 CONTACT MATERIAL; COPPER, NICKEL, TIN ALLOY CA-725 CONTACT PLATING: GOLD ON THE MATING AREA, TIN-LEAD ON THE CONTACT TAILS, NICKEL UNDERPLATE

**Contact Code 558** 

## 846/896 SERIES HIGH TEMP CARD EDGE CONNECTOR CONTACT CODE 555,556,558,559,560 DIMENSIONS

.150 [3.81]

YOUR CONNECTION TO QUALITY & SERVICE

**Contact Code 559** 

**EDAC INC** TORONTO, ONTARIO CANADA

THESE DRAWINGS AND SPECIFICATIONS ARE THE PROPERTY OF EDAC INC.,AND SHALL NOT BE REPRODUCED, OR COPIED OR USED AS THE BASIS FOR THE MANUFACTURE OR SALE OF APPARATUS WITHOUT WRITTEN PERMISSION.

| ACAD REFERENCE NO. | 846-ENG-MASTER   |
|--------------------|------------------|
| DRAWN: J.LEE       | DATE: APR. 22/09 |
| CHECKED:           | DATE:            |
| SCALE: 1:1         | SHEET 2 OF 2     |
| DRAWING NUMBER     | ISSUE            |
| 846-ENG-MASTER     | 1                |