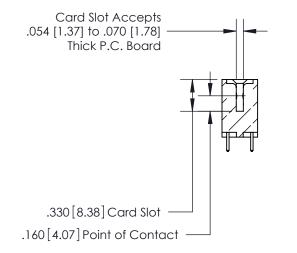

Contact Dimensions: 521-P.C. Tail .025 Sq. (0.64 Sq.) - Tail LG. =.150 (3.81) .125 (3.18) Contact Spacing x .250 (6.35) Row Spacing -3.185[80.9]-2.660 [67.56] 2.500 [63.5] -

— .370[9.4]

INSULATOR MATERIAL: THERMOPLASTIC POLYESTER, UL 94V-0 CONTACT MATERIAL; COPPER, NICKEL, TIN ALLOY CA-725 CONTACT PLATING: GOLD ON THE MATING AREA, TIN-LEAD ON THE CONTACT TAILS, NICKEL UNDERPLATE

**Contact Code 560** 

INSULATOR MATERIAL: THERMOPLASTIC POLYESTER, UL 94V-0 CONTACT MATERIAL; COPPER, NICKEL, TIN ALLOY CA-725 CONTACT PLATING: GOLD ON THE MATING AREA, TIN-LEAD ON THE CONTACT TAILS, NICKEL UNDERPLATE

**Contact Code 558** 