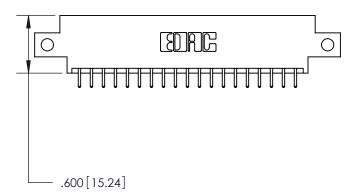

846/896 SERIES HIGH TEMP CARD EDGE CONNECTOR PART NUMBER: 896-038-521-812

THESE DRAWINGS AND SPECIFICATIONS

ACAD REFERENCE NO. 846-ENG-MASTER DRAWN: J.LEE DATE: APR. 22/09 CHECKED: DATE: SCALE: OF 2 1:1 SHEET 1

## 846/896 SERIES HIGH TEMP CARD EDGE CONNECTOR CONTACT CODE 555,556,558,559,560 DIMENSIONS

.150 [3.81]

YOUR CONNECTION TO QUALITY & SERVICE

**Contact Code 559** 

**EDAC INC** TORONTO, ONTARIO CANADA

THESE DRAWINGS AND SPECIFICATIONS ARE THE PROPERTY OF EDAC INC.,AND SHALL NOT BE REPRODUCED, OR COPIED OR USED AS THE BASIS FOR THE MANUFACTURE OR SALE OF APPARATUS WITHOUT WRITTEN PERMISSION.