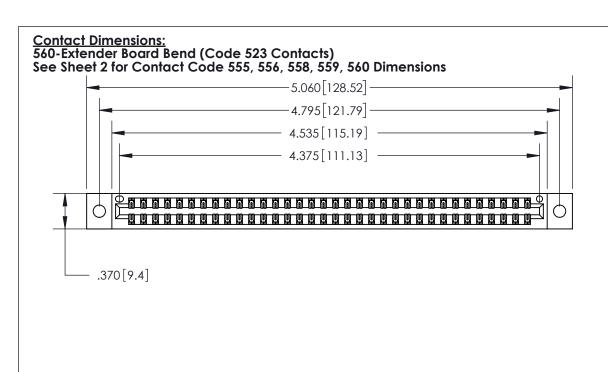

THIS IS A C.A.D. GENERATED DRAWING DO NOT MAKE MANUAL REVISIONS TO MASTER.

ORIGINAL

INSULATOR MATERIAL: THERMOPLASTIC POLYESTER, UL 94V-0 CONTACT MATERIAL; COPPER, NICKEL, TIN ALLOY CA-725

.600 [15.24]

CONTACT PLATING: GOLD ON THE MATING AREA, TIN-LEAD ON THE CONTACT TAILS, NICKEL UNDERPLATE

846/896 SERIES HIGH TEMP CARD EDGE CONNECTOR PART NUMBER: 896-068-560-202

YOUR CONNECTION TO QUALITY & SERVICE

**EDAC INC** TORONTO, ONTARIO CANADA

THESE DRAWINGS AND SPECIFICATIONS ARE THE PROPERTY OF EDAC INC.,AND SHALL NOT BE REPRODUCED, OR COPIED OR USED AS THE BASIS FOR THE MANUFACTURE OR SALE OF APPARATUS WITHOUT WRITTEN PERMISSION.