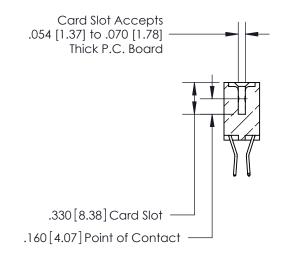

.165[4.19] .375 [9.54] .125(3.18) to .210(5.33) .125(3.18) to .210(5.33)

**Contact Code 558** 

**Contact Code 559** 

**Contact Code 560** 

INSULATOR MATERIAL: THERMOPLASTIC POLYESTER, UL 94V-0 CONTACT MATERIAL; COPPER, NICKEL, TIN ALLOY CA-725 CONTACT PLATING: GOLD ON THE MATING AREA, TIN-LEAD ON THE CONTACT TAILS, NICKEL UNDERPLATE