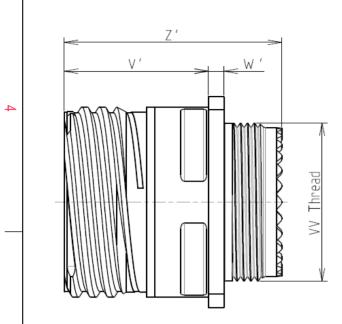

Е

| Dim       | Nominal     |
|-----------|-------------|
| Р         | 3.91±0.2    |
| PP        | 6.15±0.2    |
| R1        | 38.1        |
| R2        | 34.93       |
| S         | 46±0.3      |
| V'        | 18.7+1.4/-0 |
| W'        | 2.1/4.35    |
| Ζ'        | 32 Max      |
| VV THREAD | M37x1-6g    |