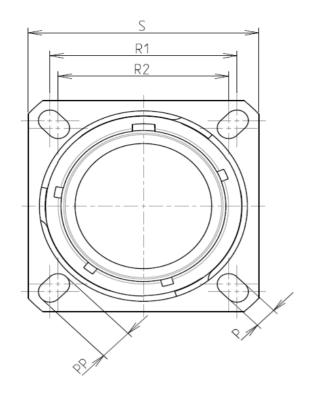

Е

| Dim       | Nominal     |
|-----------|-------------|
| Р         | 3.91±0.2    |
| PP        | 6.15±0.2    |
| R1        | 38.1        |
| R2        | 34.93       |
| S         | 46±0.3      |
| V'        | 18.7+1.4/-0 |
| W'        | 2.1/4.35    |
| Ζ'        | 32 Max      |
| VV THREAD | M37x1-6g    |