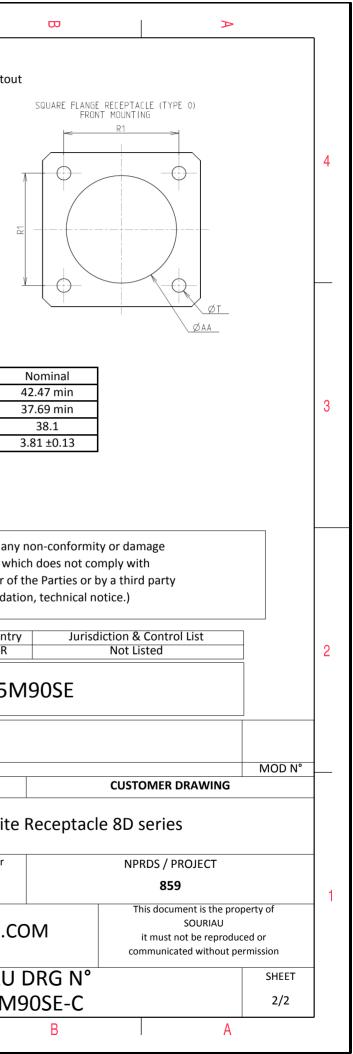

Е

| Dim       | Nominal     |
|-----------|-------------|
| Р         | 3.91±0.2    |
| PP        | 6.15±0.2    |
| R1        | 38.1        |
| R2        | 34.93       |
| S         | 46±0.3      |
| V'        | 18.7+1.4/-0 |
| W'        | 2.1/4.35    |
| Ζ'        | 32 Max      |
| VV THREAD | M37x1-6g    |