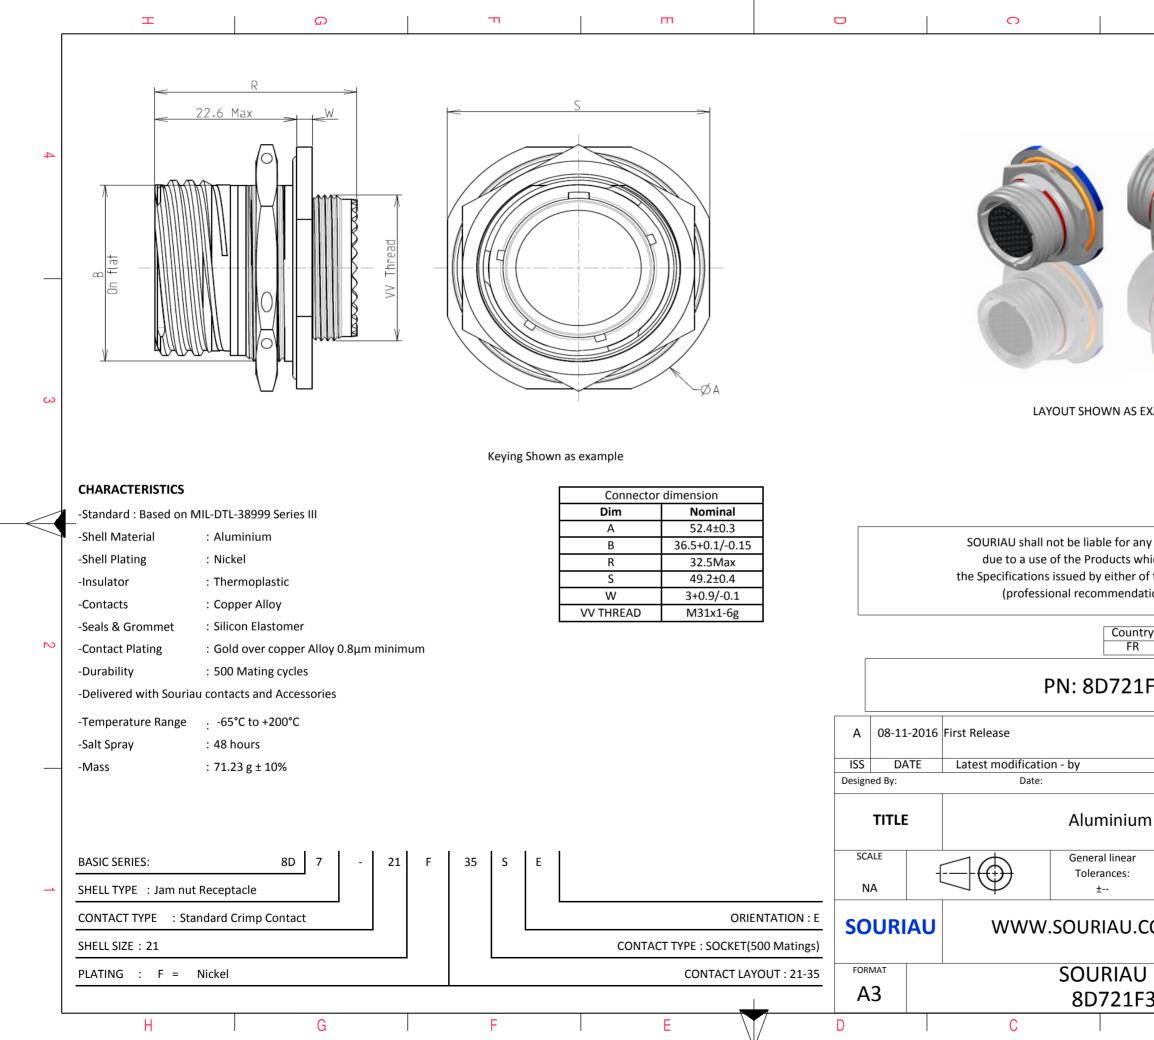

|                                                                                      | 4 |  |  |  |  |  |  |
|--------------------------------------------------------------------------------------|---|--|--|--|--|--|--|
|                                                                                      | 4 |  |  |  |  |  |  |
|                                                                                      |   |  |  |  |  |  |  |
|                                                                                      |   |  |  |  |  |  |  |
|                                                                                      |   |  |  |  |  |  |  |
|                                                                                      |   |  |  |  |  |  |  |
|                                                                                      |   |  |  |  |  |  |  |
|                                                                                      |   |  |  |  |  |  |  |
|                                                                                      | 3 |  |  |  |  |  |  |
| EXAMPLE                                                                              |   |  |  |  |  |  |  |
|                                                                                      |   |  |  |  |  |  |  |
|                                                                                      |   |  |  |  |  |  |  |
|                                                                                      |   |  |  |  |  |  |  |
| r any non-conformity or damage                                                       |   |  |  |  |  |  |  |
| s which does not comply with<br>er of the Parties or by a third party                |   |  |  |  |  |  |  |
| ndation, technical notice.)                                                          |   |  |  |  |  |  |  |
| Intry Jurisdiction & Control List<br>FR Not Listed                                   | 2 |  |  |  |  |  |  |
|                                                                                      |   |  |  |  |  |  |  |
| 21F35SE                                                                              |   |  |  |  |  |  |  |
|                                                                                      |   |  |  |  |  |  |  |
| MOD N°                                                                               |   |  |  |  |  |  |  |
| CUSTOMER DRAWING                                                                     |   |  |  |  |  |  |  |
| um Receptacle 8D series                                                              |   |  |  |  |  |  |  |
| ar NPRDS / PROJECT                                                                   |   |  |  |  |  |  |  |
| 859                                                                                  | 1 |  |  |  |  |  |  |
| J.COM<br>This document is the property of<br>SOURIAU<br>it must not be reproduced or |   |  |  |  |  |  |  |
|                                                                                      |   |  |  |  |  |  |  |
| communicated without permission                                                      |   |  |  |  |  |  |  |
| UDRG N° SHEET                                                                        |   |  |  |  |  |  |  |
| communicated without permission                                                      |   |  |  |  |  |  |  |

| -        | Ŧ                                                                                                                                                                                                                                                                                                                                   | G                                                                                                                                                                                                                                                                                                                                                                                                                                                                                                                                                                                                                                                                                                                                                                                                                                                                                                                                                                                                                                                                                                                                                                                                                                                                                                                                                                                                                                                                                                                        | н <b>т</b> | п | D             |               | 0                                                                                                       |                            |
|----------|-------------------------------------------------------------------------------------------------------------------------------------------------------------------------------------------------------------------------------------------------------------------------------------------------------------------------------------|--------------------------------------------------------------------------------------------------------------------------------------------------------------------------------------------------------------------------------------------------------------------------------------------------------------------------------------------------------------------------------------------------------------------------------------------------------------------------------------------------------------------------------------------------------------------------------------------------------------------------------------------------------------------------------------------------------------------------------------------------------------------------------------------------------------------------------------------------------------------------------------------------------------------------------------------------------------------------------------------------------------------------------------------------------------------------------------------------------------------------------------------------------------------------------------------------------------------------------------------------------------------------------------------------------------------------------------------------------------------------------------------------------------------------------------------------------------------------------------------------------------------------|------------|---|---------------|---------------|---------------------------------------------------------------------------------------------------------|----------------------------|
|          |                                                                                                                                                                                                                                                                                                                                     | Contact Layout                                                                                                                                                                                                                                                                                                                                                                                                                                                                                                                                                                                                                                                                                                                                                                                                                                                                                                                                                                                                                                                                                                                                                                                                                                                                                                                                                                                                                                                                                                           |            |   |               |               | Panel cutout                                                                                            |                            |
|          |                                                                                                                                                                                                                                                                                                                                     |                                                                                                                                                                                                                                                                                                                                                                                                                                                                                                                                                                                                                                                                                                                                                                                                                                                                                                                                                                                                                                                                                                                                                                                                                                                                                                                                                                                                                                                                                                                          |            |   |               | MAL           | NUT RECEPTACLE (TYPE 7)                                                                                 |                            |
| 4        |                                                                                                                                                                                                                                                                                                                                     | $\begin{array}{c} \begin{array}{c} \begin{array}{c} \begin{array}{c} \\ \end{array} \end{array} \\ \end{array} \\ \begin{array}{c} \end{array} \\ \end{array} \\ \end{array} \\ \begin{array}{c} \end{array} \\ \end{array} \\ \end{array} \\ \begin{array}{c} \end{array} \\ \end{array} \\ \end{array} \\ \end{array} \\ \begin{array}{c} \end{array} \\ \end{array} \\ \end{array} \\ \begin{array}{c} \end{array} \\ \end{array} \\ \end{array} \\ \end{array} \\ \begin{array}{c} \end{array} \\ \end{array} \\ \end{array} \\ \end{array} \\ \begin{array}{c} \end{array} \\ \end{array} \\ \end{array} \\ \end{array} \\ \begin{array}{c} \end{array} \\ \end{array} \\ \end{array} \\ \end{array} \\ \begin{array}{c} \end{array} \\ \end{array} \\ \end{array} \\ \end{array} \\ \begin{array}{c} \end{array} \\ \end{array} \\ \end{array} \\ \end{array} \\ \begin{array}{c} \end{array} \\ \end{array} \\ \end{array} \\ \end{array} \\ \begin{array}{c} \end{array} \\ \end{array} \\ \end{array} \\ \end{array} \\ \end{array} \\ \begin{array}{c} \end{array} \\ \end{array} \\ \end{array} \\ \end{array} \\ \end{array} \\ \begin{array}{c} \end{array} \\ \end{array} \\ \end{array} \\ \end{array} \\ \end{array} \\ \begin{array}{c} \end{array} \\ \end{array} \\ \end{array} \\ \end{array} \\ \end{array} \\ \end{array} \\ \begin{array}{c} \end{array} \\ \end{array} $ |            |   |               |               |                                                                                                         | A<br>co                    |
|          | 2 +.146 (3.71)<br>3 +.232 (5.89)<br>4 +.306 (7.77)<br>5 +.365 (9.27)<br>6 +.406 (10.31)                                                                                                                                                                                                                                             | Contacts<br>(inset arrangement 21-35)    Orn<br>(mm)  Contact<br>position ID  Location    Y-axis<br>(mm)  0  X-axis<br>(mm)  Y-axis<br>(mm)    +426 (10.82)  41  -098 (2.49)  -322 (8.18)    +404 (10.26)  42  -184 (4.67)  -220 (7.11)    +362 (0.919)  43  -258 (6.55)  -222 (5.57)    >302 (7.67)  45  -332 (8.43)  -048 (1.22)    +141 (3.68)  646  -332 (8.43)  +048 (1.22)    +048 (1.22)  47  -311 (7.90)  +141 (3.58)    -048 (1.22)  48  -258 (6.57)  +220 (7.57)    +15  -332 (8.43)  +048 (1.22)  47    +141 (3.58)  48  -258 (6.57)  +220 (5.59)    -144 (3.58)  48  -258 (6.57)  +220 (7.11)                                                                                                                                                                                                                                                                                                                                                                                                                                                                                                                                                                                                                                                                                                                                                                                                                                                                                                                |            |   |               | Max. thick    | ØC<br>ness panel for receptacle:Type 7: 3.2 r                                                           | mm                         |
| cω       | $\begin{array}{cccc} & &660 \left( 9.27 \right) \\ 10 & +.365 \left( 9.27 \right) \\ 11 & +.306 \left( 7.77 \right) \\ 12 & +.232 \left( 5.89 \right) \\ 13 & +.146 \left( 3.71 \right) \\ 14 & +.053 \left( 1.35 \right) \\ 15 &053 \left( 1.35 \right) \\ 16 &146 \left( 3.71 \right) \\ 17 &232 \left( 5.89 \right) \end{array}$ | $\begin{array}{c ccccccccccccccccccccccccccccccccccc$                                                                                                                                                                                                                                                                                                                                                                                                                                                                                                                                                                                                                                                                                                                                                                                                                                                                                                                                                                                                                                                                                                                                                                                                                                                                                                                                                                                                                                                                    |            |   |               |               | Dim  Nomina    B  37.08+0/-0    ØC  38.35+0.25                                                          | ).25                       |
|          | 23406 (10.31)<br>24365 (9.27)<br>25306 (7.77)                                                                                                                                                                                                                                                                                       | Contacts    (Inset arrangement 21-35)  Location    Y-axis<br>(mm)  Contact<br>position ID  X-axis<br>(mm)  Y-axis<br>(mm)    -302 (7.67)  58  +134 (3.40)  -199 (5.05)    -227 (5.77)  59  +048 (1.22)  -241 (6.12)    -141 (3.58)  60  -048 (1.22)  -241 (6.12)    -048 (1.22)  61 134 (3.40)  -1199 (5.05)    +141 (3.58)  63  -237 (6.02)  -048 (1.22)    +141 (3.59)  63  -237 (6.02)  -048 (1.22)    +227 (5.77)  64  -237 (6.02)  -048 (1.22)    +302 (7.67)  65  -206 (5.28)  +.139 (3.53)    +302 (9.19)  66 134 (3.40)  +.199 (5.05)                                                                                                                                                                                                                                                                                                                                                                                                                                                                                                                                                                                                                                                                                                                                                                                                                                                                                                                                                                            |            |   |               |               |                                                                                                         |                            |
| N        | $\begin{array}{rrrr} 27 &146 (3.71) \\ 28 &053 (1.35) \\ 29 & +.000 (.00) \\ 30 & +.008 (2.49) \\ 31 & +.184 (4.67) \\ 32 & +.288 (6.55) \\ 33 & +.311 (7.90) \\ 34 & +.332 (8.43) \\ 35 & +.332 (8.43) \\ 36 & +.311 (7.90) \\ 37 & +.258 (6.55) \\ 38 & +.184 (4.67) \\ 39 & +.008 (2.49) \\ 39 & +.008 (2.49) \\ \end{array}$    | $\begin{array}{cccccccccccccccccccccccccccccccccccc$                                                                                                                                                                                                                                                                                                                                                                                                                                                                                                                                                                                                                                                                                                                                                                                                                                                                                                                                                                                                                                                                                                                                                                                                                                                                                                                                                                                                                                                                     |            |   |               |               | SOURIAU shall not be lia<br>due to a use of the Pr<br>the Specifications issued b<br>(professional reco | oducts whi<br>y either of  |
|          | Shell Arrangement Num<br>size no. con<br>21 -35 7                                                                                                                                                                                                                                                                                   | Applicable to MIL-DTL-38999 only)    ber of  Size  Service  Contact  Supersedes    tacts  contacts  rating  location  Supersedes    79  22D  M  ALL  MS27531-35                                                                                                                                                                                                                                                                                                                                                                                                                                                                                                                                                                                                                                                                                                                                                                                                                                                                                                                                                                                                                                                                                                                                                                                                                                                                                                                                                          |            |   |               |               | PN: 8                                                                                                   | D721F                      |
|          |                                                                                                                                                                                                                                                                                                                                     |                                                                                                                                                                                                                                                                                                                                                                                                                                                                                                                                                                                                                                                                                                                                                                                                                                                                                                                                                                                                                                                                                                                                                                                                                                                                                                                                                                                                                                                                                                                          |            |   | A             | 08-11-2016 Fi |                                                                                                         |                            |
|          |                                                                                                                                                                                                                                                                                                                                     |                                                                                                                                                                                                                                                                                                                                                                                                                                                                                                                                                                                                                                                                                                                                                                                                                                                                                                                                                                                                                                                                                                                                                                                                                                                                                                                                                                                                                                                                                                                          |            |   | ISS<br>Design |               | Latest modification - by<br>Date:                                                                       |                            |
|          |                                                                                                                                                                                                                                                                                                                                     |                                                                                                                                                                                                                                                                                                                                                                                                                                                                                                                                                                                                                                                                                                                                                                                                                                                                                                                                                                                                                                                                                                                                                                                                                                                                                                                                                                                                                                                                                                                          |            |   |               | TITLE         | Alu                                                                                                     | minium                     |
| <u> </u> |                                                                                                                                                                                                                                                                                                                                     |                                                                                                                                                                                                                                                                                                                                                                                                                                                                                                                                                                                                                                                                                                                                                                                                                                                                                                                                                                                                                                                                                                                                                                                                                                                                                                                                                                                                                                                                                                                          |            |   | SC/           |               | —                                                                                                       | ral linear<br>rances:<br>± |
|          |                                                                                                                                                                                                                                                                                                                                     |                                                                                                                                                                                                                                                                                                                                                                                                                                                                                                                                                                                                                                                                                                                                                                                                                                                                                                                                                                                                                                                                                                                                                                                                                                                                                                                                                                                                                                                                                                                          |            |   | SO            | URIAU         | IAU WWW.SOURIAU.CO                                                                                      |                            |
|          |                                                                                                                                                                                                                                                                                                                                     |                                                                                                                                                                                                                                                                                                                                                                                                                                                                                                                                                                                                                                                                                                                                                                                                                                                                                                                                                                                                                                                                                                                                                                                                                                                                                                                                                                                                                                                                                                                          |            |   | FOR           |               |                                                                                                         | JRIAU<br>721F3             |
| L        | Н                                                                                                                                                                                                                                                                                                                                   | G                                                                                                                                                                                                                                                                                                                                                                                                                                                                                                                                                                                                                                                                                                                                                                                                                                                                                                                                                                                                                                                                                                                                                                                                                                                                                                                                                                                                                                                                                                                        | F          | E | D             |               | C                                                                                                       |                            |