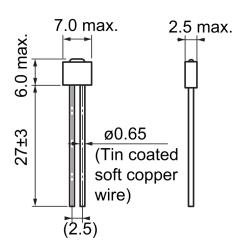

| Specifications    |           |
|-------------------|-----------|
| Temperature Range | -20/+70°C |

Click here for the 3D model.

| Dimensions |             |
|------------|-------------|
| D          | 2.5mm MAX   |
| L          | 6mm MAX     |
| W          | 7mm MAX     |
| LL         | 27mm +/-3mm |
| S          | 2.5mm NOM   |
| Wire Size  | 0.65mm      |