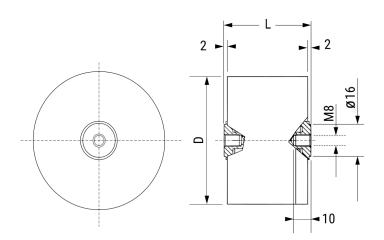

## C4DRPAQ5120AA0J

C4DR, Film, Metallized Polypropylene, Power, 12 uF, 5%, 1200 VDC

Click here for the 3D model.

| Dimensions |          |
|------------|----------|
| D          | 90mm NOM |
| L          | 61mm NOM |