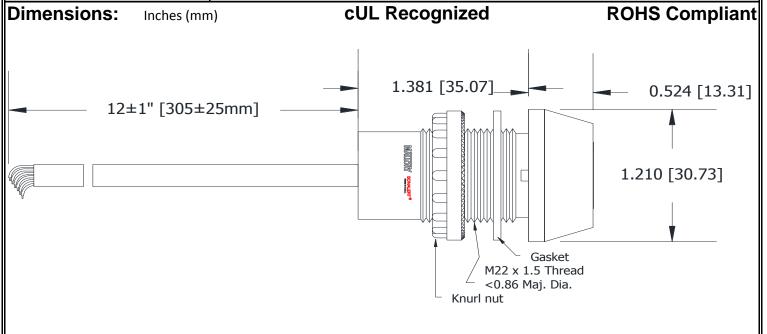

## MALLORY Mallory Sonalert Products, Inc. | Part #: JR16-R-DLDP215 | Sales Outline Drawing | Revision: A

Specifications:

| Sound Level Category   | Loud                                                                          |
|------------------------|-------------------------------------------------------------------------------|
| Mode of Operation      | Fast Double Pulse @ 2 PPS for 15 Seconds, then 0.1s beep @ 1 PPS until reset. |
| Voltage Rating         | 9 to 16 VDC                                                                   |
| Frequency              | 3900 ± 500 Hz                                                                 |
| Loudness @ 1M          | 80 to 85 dB(A) Typ.                                                           |
| Sound Current Draw     | 40mA MAX                                                                      |
| LED Color              | RED                                                                           |
| LED Current Draw       | 60mA MAX                                                                      |
| Total Max Current Draw | 100mA MAX                                                                     |
| Housing Material       | 6/6 Nylon, Color: Black                                                       |
| Top Cap Material       | 6/6 Nylon, Color: Opaque White                                                |
| Storage Temperature    | -40° to +70° C                                                                |
| Operating Temperature  | -30° to +60° C                                                                |
| Mounting               | Recommended hole size is 22.5 mm.                                             |
| Knurled Nut            | The max recommended torque is 10 in-lbs.                                      |
| Cable                  | Gray, UL Style 21894, 300V, 105°C, 24AWG, Pb-Free Tinned Leads                |
| Weight (Typical)       | 32 grams                                                                      |
| NEMA 12                | Approved with use of included gasket.                                         |
| Options                | Please contact factory.                                                       |