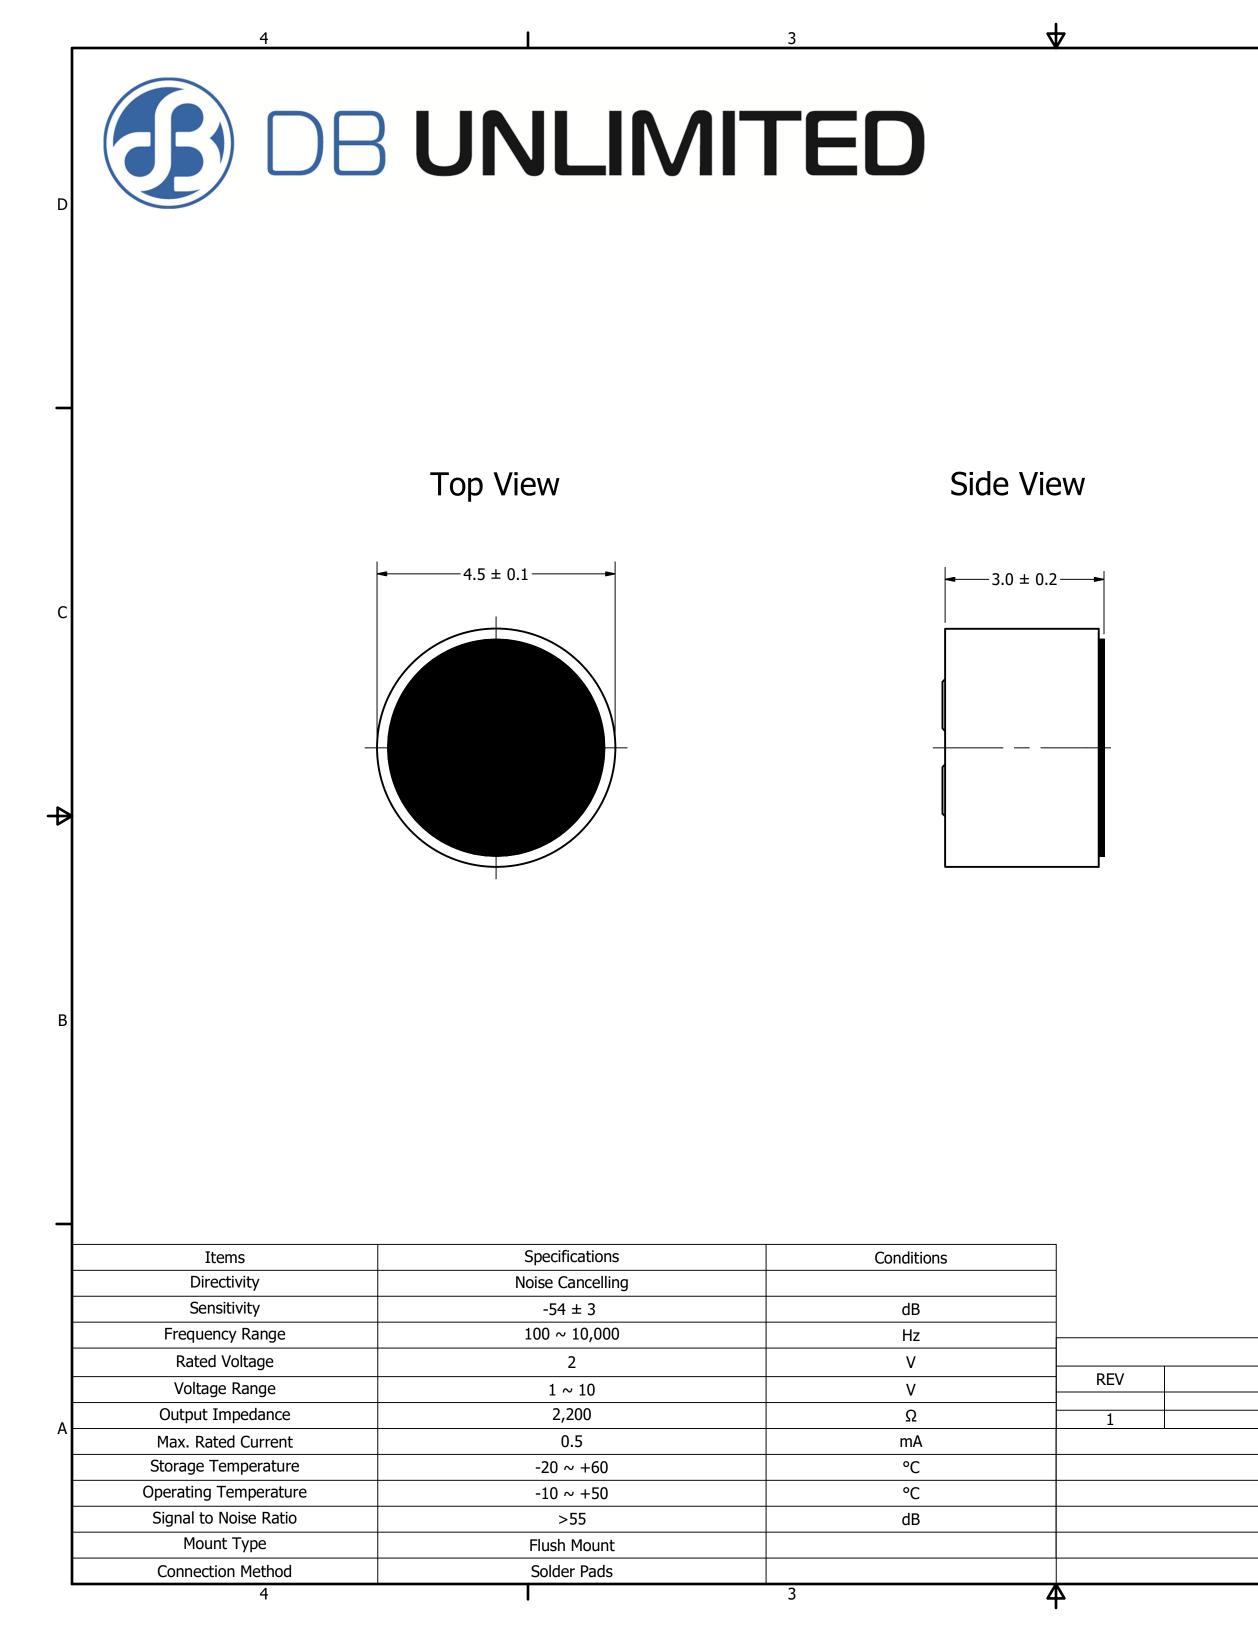

| 2                                                                                                        |                                   |                                | 1                          |                             | _            |
|----------------------------------------------------------------------------------------------------------|-----------------------------------|--------------------------------|----------------------------|-----------------------------|--------------|
|                                                                                                          | Part Number:                      |                                | DRAWN                      | 4/25/2017                   |              |
|                                                                                                          |                                   |                                | CJ                         | 4/25/2017                   |              |
|                                                                                                          | MN045                             | 5302-1                         | CHECKED                    |                             |              |
|                                                                                                          |                                   |                                | P.D.                       | 4/28/2017                   |              |
|                                                                                                          | Description:                      |                                | APPROVED                   |                             | $\mathbf{I}$ |
|                                                                                                          |                                   | 5 Microphone                   |                            | 4/28/2017                   |              |
|                                                                                                          | / indiog 1121 is                  |                                | C.E.                       | , ,                         | D            |
|                                                                                                          | This document contains data propr | ietary to DB Unlimited. Any us | se or reproduction, in any | form, without prior written |              |
| permission of DB Unlimited is prohibited. All terms and conditions can be found at www.dbunlimitedco.com |                                   |                                |                            |                             | ┥            |
|                                                                                                          |                                   |                                |                            |                             |              |
|                                                                                                          | Bottom V                          | 'iew                           |                            |                             |              |
|                                                                                                          |                                   | -Terminal 1                    | (+)                        |                             | С            |
|                                                                                                          |                                   | Terminal 2                     | 2 (-)                      |                             | A            |
|                                                                                                          |                                   |                                |                            |                             | В            |
|                                                                                                          | REVISION HISTO                    | DRY                            |                            |                             | -            |
| DESCRIP                                                                                                  |                                   | DATE                           |                            | APPROVED                    |              |
| Released from I                                                                                          | Engineering                       | 2/9/2014                       | ,                          | J.S.                        |              |
| Updated to new template 4/28/2017 C.E.                                                                   |                                   |                                |                            |                             | A            |
| NOTES                                                                                                    |                                   |                                |                            |                             | -            |
| 1) All dimensions are in mm unless otherwise noted                                                       |                                   |                                |                            |                             | -            |
| 2) All tolerances are $\pm$ 0.5 mm unless otherwise noted                                                |                                   |                                |                            |                             |              |
| 3) All parts meet RoHS                                                                                   |                                   |                                |                            |                             |              |
| 4) Subject to change or redrawn without notice                                                           |                                   |                                |                            |                             | 1            |