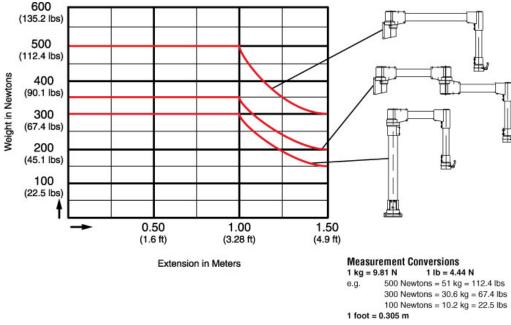

# **Application**

- Taraplus enclosure suspension systems are designed for light and medium loads.
- The strength of tube and cast fittings provide a highly flexible robust system.