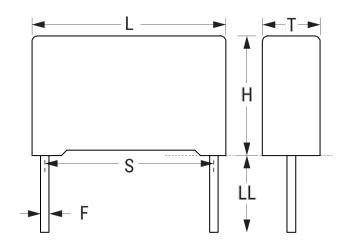

## R60GI4150AAL0J

Aliases (60GI4150AAL0J)

R60, Film, Metallized Polyester, Automotive Grade, 1.5 uF, 5%, 160 VDC, 85°C, Lead Spacing = 15mm

Click here for the 3D model.

| Dimensions | ,               |
|------------|-----------------|
| L          | 18mm +0.5mm     |
| Н          | 12.5mm +0.1mm   |
| Т          | 9mm +0.2mm      |
| S          | 15mm +/-0.4mm   |
| LL         | 4mm +1.5mm      |
| F          | 0.8mm +/-0.05mm |