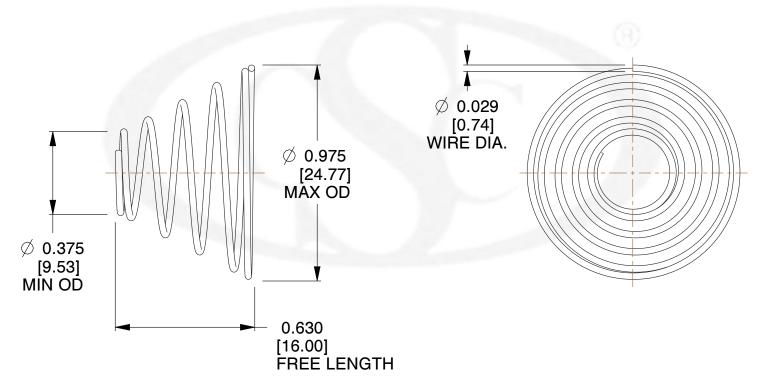

## **NOTES:**

Material : 302 SS
Finish : None

3. Total Coils: 5.500 4. Ends: Closed

5. Wind Direction: RHW

6. All Drawing Dimensions are in Inches [mm]

5225

This file and any associated information and specifications are provided for reference and evaluation purposes only, and is subject to change without notice. Century Spring makes no representations, warranties or guarantees as to the appropriateness, accuracy, completeness, or suitability for any purpose, of the file, information or specifications. You are solely responsible for the use of the file, information or specifications.

SCALE

2.308

**TA-7025S** 

**COMPONENT** 

-70255

SHEET

**TAPERED SPRINGS** 

TAPERED SPRINGS

1 of 1

UNIT

INCH [mm]