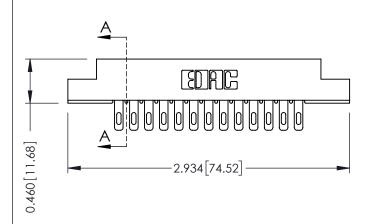

-2.624 [66.65]

See Accompanying Page for:
• Mounting Options

500-Wire Hole .087x.013(2.21x0.33) - Tail LG.=.282(7.16) .156 [3.96] Contact Spacing x .140 [3.56] Row Spacing

THIS IS A C.A.D. GENERATED DRAWING DO NOT MAKE MANUAL REVISIONS TO MASTE ORIGI

|                                 | 0.295[7.49]<br>Card Slot |
|---------------------------------|--------------------------|
| 0.090[2.29]<br>Point of Contact |                          |
|                                 | SECTION A-A              |