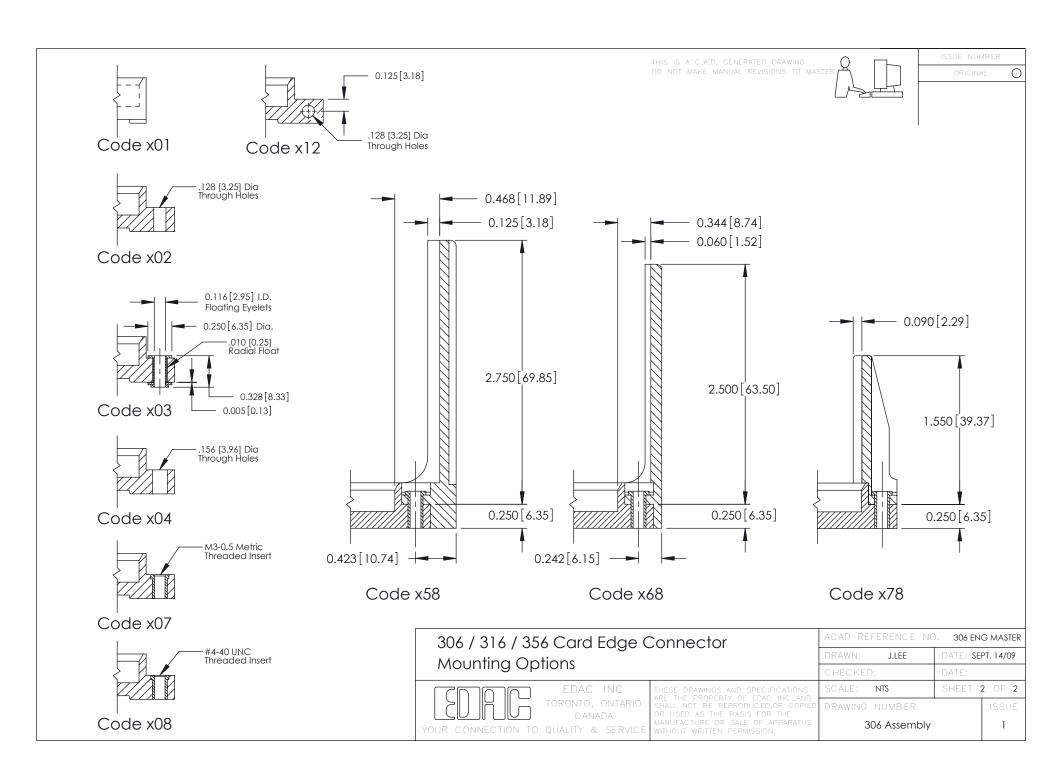

YOUR CONNECTION TO QUALITY & SERVICE

| ACAD REFERENCE NO | . 306 ENG MASTER  |
|-------------------|-------------------|
| DRAWN: J.LEE      | DATE: SEPT. 14/09 |
| CHECKED:          | DATE:             |
| SCALE: NTS        | SHEET 1 OF 2      |
| DRAWING NUMBER    | ISSUE             |