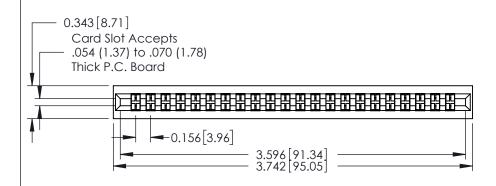

**Mounting Option** 101-No Mounting Lugs **Contact Detail** 

521-P.C. Tail .037x.015(0.94x0.38) - Tail LG.=.125(3.18) .156 [3.96] Contact Spacing with Single Centreline Row

306 / 316 / 356 Card Edge Connector Part Number: 306-022-521-101

0.165[4.19] Point of Contact

0.295 [7.49] Card Slot

306 Assembly

**See Accompanying Pages for:** 

**Mounting Options** 

**Features and Specifications** 