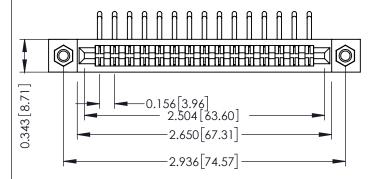

## SECTION A-A

307 / 357 Card Edge Connector Part Number: 307-015-459-107

**EDAC INC** TORONTO, ONTARIO CANADA

THESE DRAWINGS AND SPECIFICATIONS ARE THE PROPERTY OF EDAC INC.,AND SHALL NOT BE REPRODUCED,OR COPIED OR USED AS THE BASIS FOR THE MANUFACTURE OR SALE OF APPARATUS WITHOUT WRITTEN PERMISSION.