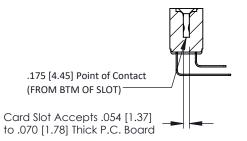

## SECTION A-A

307 / 357 Card Edge Connector Part Number: 307-015-459-107

**EDAC INC** TORONTO, ONTARIO CANADA

THESE DRAWINGS AND SPECIFICATIONS ARE THE PROPERTY OF EDAC INC.,AND SHALL NOT BE REPRODUCED,OR COPIED OR USED AS THE BASIS FOR THE MANUFACTURE OR SALE OF APPARATUS WITHOUT WRITTEN PERMISSION.