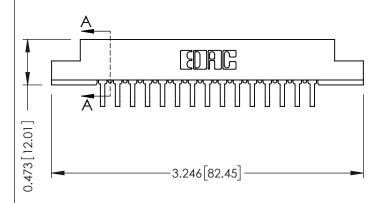

## SECTION A-A

307 / 357 Card Edge Connector Part Number: 307-015-459-107

**EDAC INC** TORONTO, ONTARIO CANADA

THESE DRAWINGS AND SPECIFICATIONS ARE THE PROPERTY OF EDAC INC.,AND SHALL NOT BE REPRODUCED,OR COPIED OR USED AS THE BASIS FOR THE MANUFACTURE OR SALE OF APPARATUS WITHOUT WRITTEN PERMISSION.