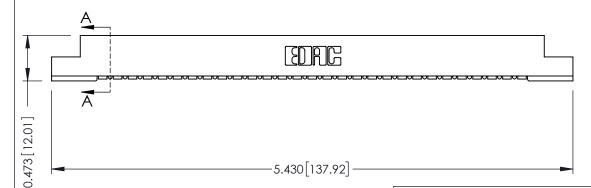

**Mounting Option** #4-40 Unified Threaded Inserts **Contact Detail** 

90 Degree Bend (Code 401 Contacts)

.156 [3.96] Contact Spacing x .200 [5.08] Row Spacing

THIS IS A C.A.D. GENERATED DRAWING DO NOT MAKE MANUAL REVISIONS TO MASTER.