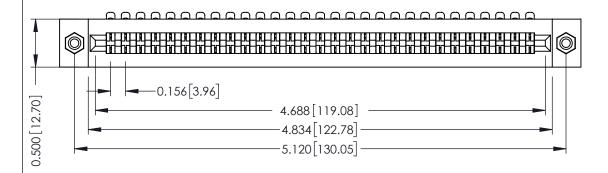

**Mounting Option** #4-40 Unified Threaded Inserts **Contact Detail** 

90 Degree Bend (Code 401 Contacts)

.156 [3.96] Contact Spacing x .200 [5.08] Row Spacing

THIS IS A C.A.D. GENERATED DRAWING DO NOT MAKE MANUAL REVISIONS TO MASTER.