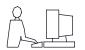

**Mounting Option** #4-40 Unified Threaded Inserts **Contact Detail** 

90 Degree Bend (Code 401 Contacts)

.156 [3.96] Contact Spacing x .200 [5.08] Row Spacing

THIS IS A C.A.D. GENERATED DRAWING DO NOT MAKE MANUAL REVISIONS TO MASTER.