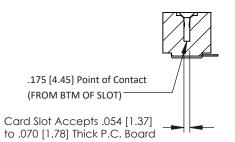

**Mounting Option** #4-40 Unified Threaded Inserts **Contact Detail** 

90 Degree Bend (Code 401 Contacts)

.156 [3.96] Contact Spacing x .200 [5.08] Row Spacing

THIS IS A C.A.D. GENERATED DRAWING DO NOT MAKE MANUAL REVISIONS TO MASTER.