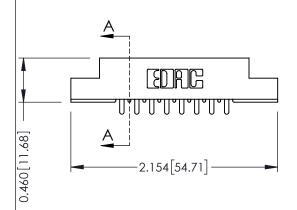

**Mounting Option** 

**Contact Detail** 

04-.156 (3.96) Dia. Mounting Holes

521-P.C. Tail .037x.013(0.94x0.33) - Tail LG.=.125(3.18) .156 [3.96] Contact Spacing x .140 [3.56] Row Spacing

THIS IS A C.A.D. GENERATED DRAWING

0.295[7.49] Card Slot

1220F NOWBER

ORIGINAL

See Accompanying Page for:
Mounting Options

| OLD O.090 [2.29] Point of Contact |
|-----------------------------------|
|-----------------------------------|

| 305 / 315 / 355 Card Edge Connector<br>Part Number: 315-016-521-204 |                                                                                                                                                                                                 | ACAD REFERENCE NO. 305 ENG MASTER |             |                          |        |
|---------------------------------------------------------------------|-------------------------------------------------------------------------------------------------------------------------------------------------------------------------------------------------|-----------------------------------|-------------|--------------------------|--------|
|                                                                     |                                                                                                                                                                                                 | DRAWN:                            | J.LEE       | DATE: <b>SEPT. 21/09</b> |        |
|                                                                     |                                                                                                                                                                                                 | CHECKED                           | ):          | DATE:                    |        |
|                                                                     | THESE DRAWINGS AND SPECIFICATIONS ARE THE PROPERTY OF EDAC INC.,AND SHALL NOT BE REPRODUCED,OR COPIED OR USED AS THE BASIS FOR THE MANUFACTURE OR SALE OF APPARATUS WITHOUT WRITTEN PERMISSION. | SCALE:                            | NTS         | SHEET                    | 1 OF 2 |
| TORONTO, ONTARIO                                                    |                                                                                                                                                                                                 | DRAWING                           | NUMBER      | •                        | ISSUE  |
| YOUR CONNECTION TO QUALITY & SERVICE                                |                                                                                                                                                                                                 | 3                                 | 05 Assembly |                          | 1      |