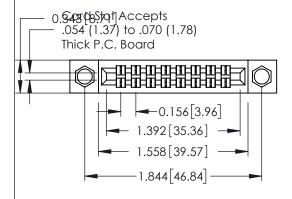

**Mounting Option** 

**Contact Detail** 

04-.156 (3.96) Dia. Mounting Holes

521-P.C. Tail .037x.013(0.94x0.33) - Tail LG.=.125(3.18) .156 [3.96] Contact Spacing x .140 [3.56] Row Spacing

THIS IS A C.A.D. GENERATED DRAWING

0.295[7.49] Card Slot

1220F NOWBER

ORIGINAL

See Accompanying Page for:
Mounting Options

| OLD O.090 [2.29] Point of Contact |
|-----------------------------------|
|-----------------------------------|

| 305 / 315 / 355 Card Edge Connector<br>Part Number: 315-016-521-204 |                                                                                                                                                                                                 | ACAD REFERENCE NO. 305 ENG MASTER |             |                          |        |
|---------------------------------------------------------------------|-------------------------------------------------------------------------------------------------------------------------------------------------------------------------------------------------|-----------------------------------|-------------|--------------------------|--------|
|                                                                     |                                                                                                                                                                                                 | DRAWN:                            | J.LEE       | DATE: <b>SEPT. 21/09</b> |        |
|                                                                     |                                                                                                                                                                                                 | CHECKED                           | ):          | DATE:                    |        |
|                                                                     | THESE DRAWINGS AND SPECIFICATIONS ARE THE PROPERTY OF EDAC INC.,AND SHALL NOT BE REPRODUCED,OR COPIED OR USED AS THE BASIS FOR THE MANUFACTURE OR SALE OF APPARATUS WITHOUT WRITTEN PERMISSION. | SCALE:                            | NTS         | SHEET                    | 1 OF 2 |
| TORONTO, ONTARIO                                                    |                                                                                                                                                                                                 | DRAWING                           | NUMBER      | •                        | ISSUE  |
| YOUR CONNECTION TO QUALITY & SERVICE                                |                                                                                                                                                                                                 | 3                                 | 05 Assembly |                          | 1      |