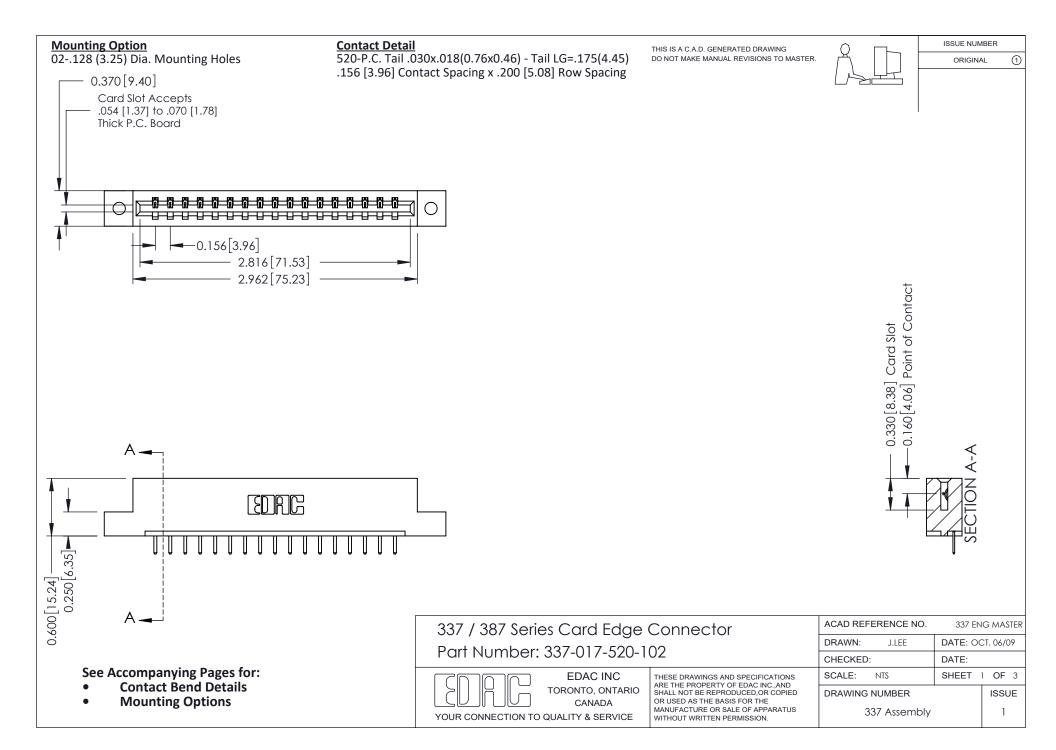

ISSUE NUMBER

ORIGINAL

1



| 337 / 387 Series Card Edge Connector<br>Contact Bend Detail           |                                                                                                                                                                                                  | ACAD REFERENCE NO. 337 E |                  | G MASTER      |
|-----------------------------------------------------------------------|--------------------------------------------------------------------------------------------------------------------------------------------------------------------------------------------------|--------------------------|------------------|---------------|
|                                                                       |