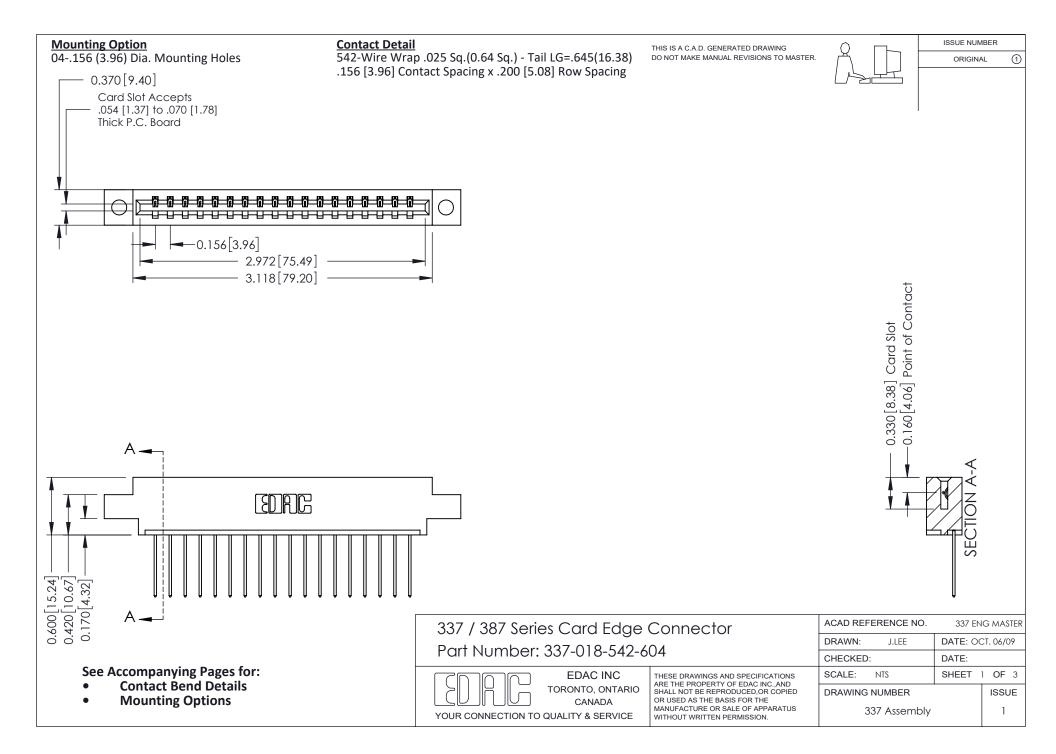

ISSUE NUMBER

ORIGINAL

1



| 337 / 387 Series Card Edge Connector<br>Contact Bend Detail           |                                                                                                                                                                                                  | ACAD REFERENCE NO. 337 E |                  | G MASTER      |
|-----------------------------------------------------------------------|--------------------------------------------------------------------------------------------------------------------------------------------------------------------------------------------------|--------------------------|------------------|---------------|
|                                                                       |