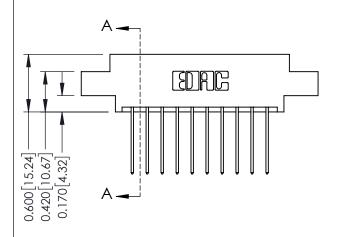

## **Mounting Option**

02-.128 (3.25) Dia. Mounting Holes

**Contact Detail** 

542-Wire Wrap .025 Sq.(0.64 Sq.) - Tail LG=.645(16.38) .156 [3.96] Contact Spacing x .200 [5.08] Row Spacing

THIS IS A C.A.D. GENERATED DRAWING DO NOT MAKE MANUAL REVISIONS TO MASTER.