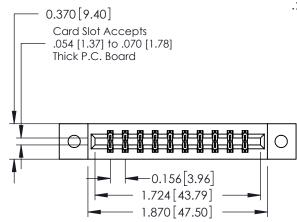

## **See Accompanying Pages for:**

- **Contact Bend Details**
- **Mounting Options**

| 337 / 387 Series Card Edge Connector |
|--------------------------------------|
| Part Number: 337-020-542-802         |